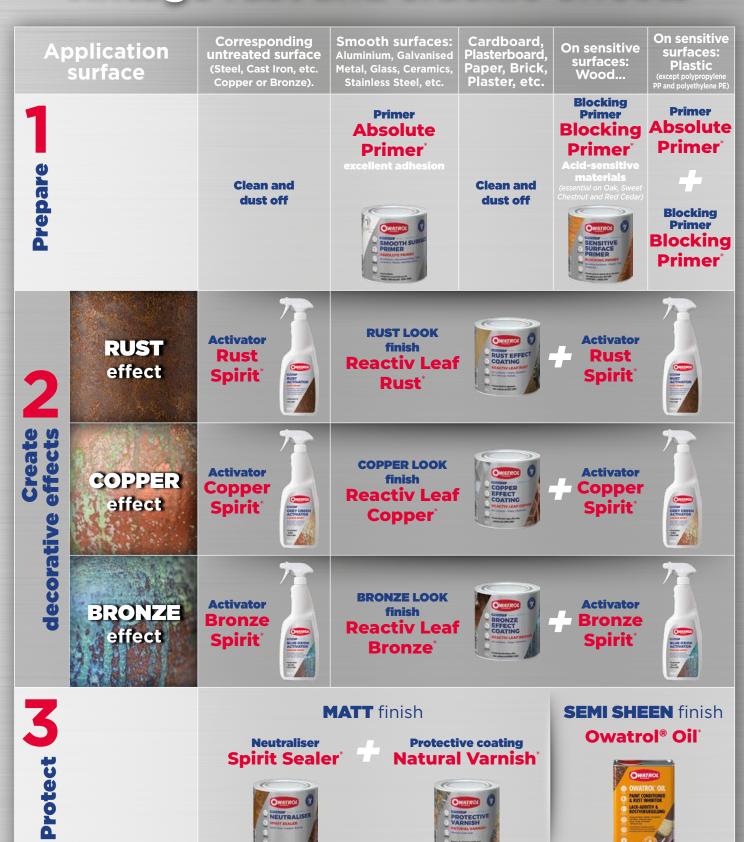

- Restores lustre and ensures the protection of polished metals (bronze, copper, stainless steel, brass, etc.) as well as chrome and anodic metals (aluminium on bay windows, verandas, etc.). Revitalises marble, tiling, floor tiles, etc.















#### Eliminate rust spots on stainless steel, aluminium oxide on aluminium





- 1 Put POLYTROL®\* on 000 steel wool.
- 2 Scrub to eliminate spots. Finish operation with a clean cloth.
- Apply POLYTROL®\* again on to the restored finish in order to make the substrate shine.



#### **Chemical solutions**

Chemically remove all rust spots and streaks on gelcoats, paint, stainless steel, etc.

- Rust streaks: NET-TROL®\* or OWAPHOS\*.
- Spots, traces of rust: OWAPHOS\*.





# Owatrol Spirit - A collection of vintage rust and crackle effects



zzardous - Follow the safety instructions.

Find our products and videos at owatrol-spirit.com



# **RUST SPIRIT**\*

**RUST ENHANCER FOR DECORATIVE EFFECT** 

Interior and exterior







Spray 500ml - 5L



- Powerful rust activator to create decorative effects on ferrous substrates.
- Creates realistic decorative designs on ferrous objects and materials.
- Easy application with a sprayer or simple tool.









# FLOETROL®\* / EASY FLOW POURING

(branded Easy Flow outside Europe)
ADDITIVE - IDEAL FOR ACRYLIC POURING

Create special effects - Ideal for all surfaces

+ 30°C + 5°C 500ml



- Additive especially suited for ACRYLIC POURING effects.
- Formulated to be used with tinted acrylic paints, FLOETROL® / EASY FLOW POURING
  makes it easy to achieve multicoloured cells.
- Allows yo