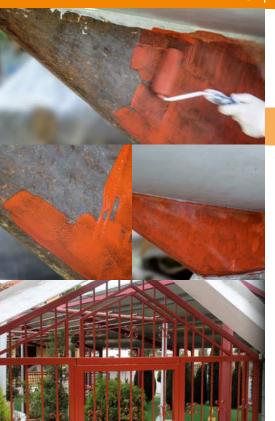

s to the healthy metal below while driving out air and moisture.
- Forms a protective, isolating and flexible film. Resistant up to + 175°C.

#### Additive for oil-based paints, varnishes and stains

- Dilution: 25 % per litre in first coat or 50 % if the surface is smooth or porous.
- Makes oil-based paints, varnishes and stains rust inhibiting.
- Eases application.
- Replaces thinners: does not evaporate.
- Increases the covering power of the finishing coats.

#### **Keying primer for all surfaces**

- Use neat for the first coat.
- Adheres to all smooth surfaces: glass, PVC, ferrous metals and other metals, etc.
- Aluminium, galvanised steel and zinc can be coated without pickling.

#### **Decorative appearance**

• Preserves the rust appearance of the surface while protecting it.







# **OWATROL® C.I.P.\***

#### PRIMER FOR "EXTREME CONDITIONS"

Re-coat with any one or two pack finish.









**0L75 - 2L5 - 20L** 

- One pack reddish-brown anti-rust primer for rusted substrates.
- Applied directly to the stabilised rust, without any prior sanding.
- Multi-purpose:
  - 1. Impregnates and penetrates down to the unaffected metal. Fills in small holes.
  - 2. Isolates: Dramatically stops rust and stabilises the substrate for a subsequent finish.
  - 3. Strengthened protection: active pigments + solid flexible coating to avoid the risk of cracking.
  - **4.** Adheres and clings to all metal substrates.
- Perfect for difficult atmospheric conditions (corrosive gases, coastal environment, etc.).
- Can be applied on lightly or heavily oxidised, semi-immersed or immersed su