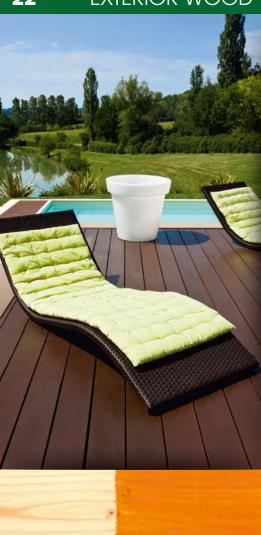

appearance of the wood.
- Fast drying.
- Non film-forming does not flake or peel.
- Quick and easy maintenance no sanding or stripping.
- All woods: soft, hard, THT, etc.
- Available in 7 colours that can be inter-mixed:













#### D.1 PRO\*

#### **SATURATING OIL FOR HARDWOODS**

Decking, docks, garden furniture... Reinforced uv protection







1L - 5L - 20L



- Transparent protection, "oiled appearance", clear or tinted.
- Maintains the natural appearance of the wood. Does not darken through exposure to UV.
- Non-film forming does not flake or peel.
- Quick and easy maintenance no sanding or stripping.
- Ideal for Ipe, Teak, Cumaru, Masranduba, Tatajuba, Acacia, Bankirai.
- Can be coated with DEKS OLJE® D.2 (boat varnish) on vertical surfaces.
- Available in 2 colours:









#### TROPITECH® ALL IN ONE\*

PREMIUM QUALITY SEMI-TRANSPARENT ACRYLIC FINISH - DECKING / CLADDING...

Ideal for extreme environments











- Hybrid system for optimal performance.
- High UV resistance.
- Ideal for Accoya wood.
- Use on all woods Soft, Exotic, Hard and Thermo Treated wood
- Withstands severe traffic.
- Quick drying.
- Applied to wet wood.
- New or weathered wood surfaces.
- Prepare and finish the same day.
- Available in 7 wood tones:

















#### **ANTISLIP**\*

#### **NON-SLIP PROTECTION**

Antislip decoration and protection in one









- $\bullet$  Slip resistant protection for all wooden decks, pontoons, stairs...
- Decorates and protects Lasting performance.
- Good UV and weather resistance.
- Contains antislip microspheres based on special polymer