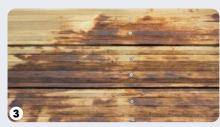

od. Solution for decks, cladding and garden furniture:



Apply **NET-TROL**® onto wet wood



Let it work for 15/20 minutes then rinse thoroughly with water



Result@



- Cleans and restores all "greyed weathered wood" (grey surface) without bleaching.
- Neutralises surfaces stripped with AQUANETT®, DILUNETT® or PREPDECK®.

Removes: • traces of weathering attributed to mould, mildew, pollution...

• traces of tannin and iron sulphate.

Use on stone, green-stained PVC or rust stained cement.

Fast acting - Results achieved within 10/20 min.



#### 14 EXTERIOR WOOD | CLEANING



# **RENOCLEAR**\* **BLEACHING AGENT**For decking, cladding

10-12 m<sup>2</sup>/l





Removes flaws, which lead to discoloured or darkened areas on new or old wood in order to restore uniform colour.



Before



Let it work between 6 and 24 hours depending on the severity of the staining.



Apply RENOCLEAR\*



Without rinsing, apply SOAPCLEAN and scrub with a brush. Let it work for 5 minutes, then rinse with plenty of water.

- Lightens discolouration and/or darkening of the wood including marks from blue stain fungi.
- Restores a uniform appearance without sanding.
- Removes marks due to tannin streaks.
- Effective on all types of wood including modified ones (Accoya, Bamboo, Heat Treated, etc.).
- Ready-to-use, do not dilute. Apply to dry wood.
- Clean/neutralise with SOAPCLEAN and rinse thoroughly.

#### **SOAPCLEAN**

#### **CLEANER FOR ALL TYPES OF WOOD**

Removes surface stains without altering the wood







- Clean cladding or decking which is marked and/or dirtied by outdoor weatheri