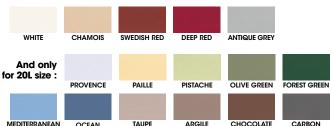

AQUE MATTE DECORATIVE PROTECTION** Cladding and decking







1L - 2L5 - 20



- Preserves the relief and grain of the wood.
- Hides permanent aesthetic blemishes (blue stain fungi, stains, uneven appearance, etc.). Gives a new decorative look.
- Used as an equaliser or lightener for tones from old stains that are in good condition.
- · Highly resistant:
  - → To substrate size variations.
  - To abrasion: doesn't chip even in the sun.
  - → To weathering.
- Long lasting: up to five years (1) horizontally and 15 years vertically.
- Easy to apply without multiple coats. Perfect wood penetration.
- Easy maintenance and restoration: no sanding since there is no flaking or peeling. Clean with SOAPCLEAN and apply 1 or 2 coats.
- Exists in several colours of stain which can be mixed together:











#### How to restore the light colour of a dark finish without sanding or stripping

#### ON A DARK FINISH IN GOOD CONDITION (THAT IS NOT PEELING OR WITH VERY LITTLE PEELING):

- Clean with diluted SOAPCLEAN. Rinse and let dry.
- Apply a coat of Solid Colour Stain\* Chamois (seals the substrate and used as a light coloured primer prior to applying a light coloured finish).
- 3 Let fully dry (24 hours minimum).
- 4 Apply the new finish in a lighter tone.



#### **AQUADECKS®\***

#### WATER-BASED SATURATING MATT FINISH FOR ALL WOODS - DECKING / CLADDING

Direct on new properly prepared wood Reinforced uv protection









1L - 5L - 20L



- Transparent finish direct on new prepared wood.
- Maintains natural appearance of the wood.
- Fast drying.
- Non film-forming does not flake