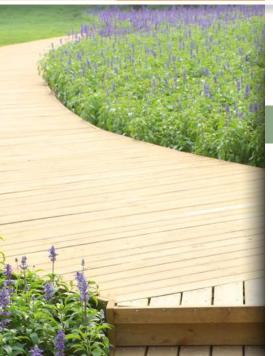

e wood. Does not darken through exposure to UV.
- Non-film forming does not flake or peel.
- Quick and easy maintenance no sanding or stripping.
- Ideal for Ipe, Teak, Cumaru, Masranduba, Tatajuba, Acacia, Bankirai.
- Can be coated with DEKS OLJE® D.2 (boat varnish) on vertical surfaces.
- Available in 2 colours:









#### TROPITECH® ALL IN ONE\*

PREMIUM QUALITY SEMI-TRANSPARENT ACRYLIC FINISH - DECKING / CLADDING...

Ideal for extreme environments











- Hybrid system for optimal performance.
- High UV resistance.
- Ideal for Accoya wood.
- Use on all woods Soft, Exotic, Hard and Thermo Treated wood
- Withstands severe traffic.
- Quick drying.
- Applied to wet wood.
- New or weathered wood surfaces.
- Prepare and finish the same day.
- Available in 7 wood tones:

















#### **ANTISLIP**\*

#### **NON-SLIP PROTECTION**

Antislip decoration and protection in one









- $\bullet$  Slip resistant protection for all wooden decks, pontoons, stairs...
- Decorates and protects Lasting performance.
- Good UV and weather resistance.
- Contains antislip microspheres based on special polymer technology.
- Quick and easy maintenance. No sanding or stripping.
- Available in 3 colours:







Hazardous - Follow the safety instructions.

#### **CLEAN AND PROTECT COMPOSITES**

Wood composites are materials made up of a combination of wood fibres and plastic resins. They are used, in addition to other purposes, for making doors and windows as well as decks and docks. Known for being resistant to weathering, and the sun because of the stain it contains, it has variou