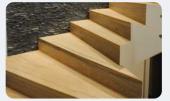

to the wood.



### OLÉOFLOOR® NATURAL\* MATT WATERBORNE WOOD OIL FOR FLOORS

High resistance to normal or heavy traffic







1L - 5L - 20L



- Waterborne oil, enriched with vegetable oil and combined with polyurethane resins.
- Excellent resistance to wet or dry abrasion Does not require frequent maintenance.
- Water repellent Resists standing water and chemicals (including ammonia based products).
- Easy to apply. Odourless. Quick drying. Jobs can be finished in one day.
- Excellent penetration. Nourishes the wood. Does not require buffing.
- Wooden floors, new and old including parquet flooring, veneered (engineered) flooring and staircases; hallways bathrooms and kitchens.

AVAILABLE IN 3 TONES: Natural rich, matt finish.



ANTIQUE WHITE





Easy application no buffing required



Local maintenance possible



Not affected by cleaning products



Not affected by marks or abrasion



# OLÉOFLOOR® TRADITION\* HIGHLY DURABLE OIL FOR WOODEN FLOORS Heavy traffic use









- Traditional application with pads.
- Beautiful waxed look effect.
- Improves natural resistance of wood.



#### **VEGAFLOOR®\***

#### WATERBORNE HIGH PERFORMANCE VARNISH Normal to heavy traffic use









Matt-Satin: 1L - 5L - 20L Gloss: 1L - 5L

- Single pack waterborne polyurethane resin finish. Non-slip.
- Excellent resistance to both mechanical and chemical abrasion, including ammonia based products.
- Long lasting protection to all wooden flooring.
- Maintains the woods natural colour. Non-yellowing and resistant to light.
- Easy to use. Quick drying.
- May be applied over previously sol