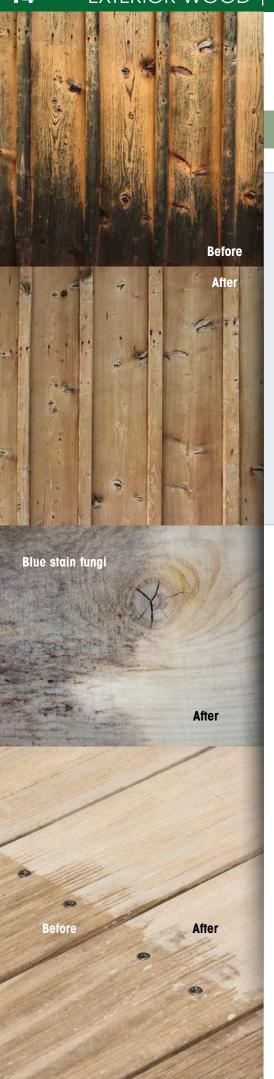

** Decking, cladding, Garden furniture...













1L - 2L5 - 15I



#### WHY DOES UNPROTECTED WOOD GREY?

Due to the effect of U.V. rays and weather damage, the lignin in the affected wood is altered → grey wood. Solution for decks, cladding and garden furniture:



Apply **NET-TROL**® onto wet wood



Let it work for 15/20 minutes then rinse thoroughly with water



Result@



- Cleans and restores all "greyed weathered wood" (grey surface) without bleaching.
- Neutralises surfaces stripped with AQUANETT®, DILUNETT® or PREPDECK®.

Removes: • traces of weathering attributed to mould, mildew, pollution...

• traces of tannin and iron sulphate.

Use on stone, green-stained PVC or rust stained cement.

Fast acting - Results achieved within 10/20 min.



#### 14 EXTERIOR WOOD | CLEANING



# **RENOCLEAR**\* **BLEACHING AGENT**For decking, cladding

10-12 m<sup>2</sup>/l





Removes flaws, which lead to discoloured or darkened areas on new or old wood in order to restore uniform colour.



Before



Let it work between 6 and 24 hours depending on the severity of the staining.



Apply RENOCLEAR\*



Without rinsing, apply SOAPCLEAN and scrub with a brush. Let it work for 5 minutes, then rinse with plenty of water.

- Lightens discolouration and/or darkening of the wood including marks from blue stain fungi.
- Restores a uniform appearance without sanding.
- Removes marks due to tannin streaks.
- Effective on all types of wood including modified ones (Accoya, Bamboo, Heat Treated, etc.).
- Ready-to-use, do not dilute. Apply to dry wood.
- Clean/neutralise with SOAPCLEAN and