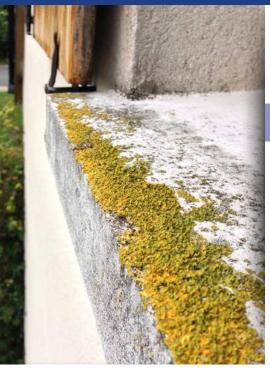

hined, drilled, tapped, filed, ground, sawn, screwed, etc.
- Finish with any type of paint (single or two pack).
- Good resistance to heat (+ 120°C), vibrations and chemicals.
- Highly flexible, will not shrink or crack.



# CHOUKROUT®\* POLYESTER FILLER REINFORCED With fibreglass

#### 300 g - 600 g

- $\bullet$  Two pack filler. Fills, plugs, seals, insulates, glues, fixes, etc.
- Excellent adhesion to a majority of surfaces: metal, aluminium, wood, stone, polyester, etc.
- Easy to use Easy to sand.
- Once hardened, can be mechanically machined, drilled, tapped, filed, ground, sawn, screwed, etc.
- Finish with any type of paint (single or two pack).
- Good resistance to heat (+ 120°C), vibrations and chemicals.
- Highly flexible, will not shrink or crack. Does not clog abrasive paper.



# ATM 007\*/\*\* MOSS CLEANER Preventive and curative







1L - 5L

- Ready to use. Does not require rinsing.
- Professional formula.
- Facades, roofs, paving, terraces, etc.
- Kills mould mosses, lichens, algae, etc.



# E.S.P.

### **ENABLES THE KEYING OF PAINTS, VARNISHES...**

On all smooth/shiny surfaces









- Ideal for: tiles, melamine, glass, PVC, paint, varnish, etc.
- Avoids sanding and stripping, etc.
- Colourless, does not conceal the surface.
- Odourless.
- Does not attack the existing base or old coating.



# **PURA-TROL\***

#### MULTI-PURPOSE CONCENTRATED CLEANER

Cleans, degreases equipment, buildings, leisure...











- Multi-purpose, highly effective concentrated cleaner for use on equipment, engines, vehicles, facades, floors...
- Easy to use PURA-TROL is