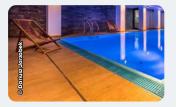

® NATURAL\* MATT WATERBORNE WOOD OIL FOR FLOORS

High resistance to normal or heavy traffic







1L - 5L - 20L



- Waterborne oil, enriched with vegetable oil and combined with polyurethane resins.
- Excellent resistance to wet or dry abrasion Does not require frequent maintenance.
- Water repellent Resists standing water and chemicals (including ammonia based products).
- Easy to apply. Odourless. Quick drying. Jobs can be finished in one day.
- Excellent penetration. Nourishes the wood. Does not require buffing.
- Wooden floors, new and old including parquet flooring, veneered (engineered) flooring and staircases; hallways bathrooms and kitchens.

AVAILABLE IN 3 TONES: Natural rich, matt finish.



ANTIQUE WHITE





Easy application no buffing required



Local maintenance possible



Not affected by cleaning products



Not affected by marks or abrasion



# OLÉOFLOOR® TRADITION\* HIGHLY DURABLE OIL FOR WOODEN FLOORS Heavy traffic use









- Traditional application with pads.
- Beautiful waxed look effect.
- Improves natural resistance of wood.



#### **VEGAFLOOR®\***

#### WATERBORNE HIGH PERFORMANCE VARNISH Normal to heavy traffic use









Matt-Satin: 1L - 5L - 20L Gloss: 1L - 5L

- Single pack waterborne polyurethane resin finish. Non-slip.
- Excellent resistance to both mechanical and chemical abrasion, including ammonia based products.
- Long lasting protection to all wooden flooring.
- Maintains the woods natural colour. Non-yellowing and resistant to light.
- Easy to use. Quick drying.
- May be applied over previously solvent or waterborne varnished s