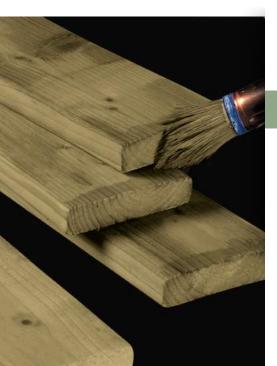

tion making it necessary to stabilise the wood.



# SEASONITE® CLEAR NEW WOOD PROTECTION Stabilises new wood, reduces splitting





+ 30°C + 5°C

1L - 2L5 - 15L



- Stabilises and protects new wood during its first months of exposure to the weather.
- Regulates the evaporation of moisture from the wood.
- Minimises the splitting, swelling, cupping and checking caused by exposure to the sun and rain.
- Limits greying and prepares wood to receive the finishing coat.
- Essential for pressure treated wood.

#### 2. Protect cut ends:

When cutting, notching, boring or doing other specific processes on treated wood in classes 3a, 3b and 4, it is essential that all exposed surfaces are treated with a brush applied complementary treatment to help rrestore and maintain the original protection.



# PCD 91\* END GRAIN PRESERVATIVE FOR CUT, BORED OR NOTCHED PTW For use on wood treated to classes 3 and 4







1L - 2L5 - 10L



- Protects against insect and fungal attack.
- Maintains the preservative treatment of pressure treated wood.
- Can be top coated with any type of finish.
- Quick drying. Odourless.





#### HARDWOOD AND SOFTWOOD

Tannin is an organic substance found in numerous plants and many types of wood such as Red Cedar, Oak, Chestnut, etc. Under the effect of outdoor weather and when it is humid the tannins in the wood rise to the surface and cause unpleasant streaking.



#### STAN PROTECT\*

**COLOURLESS PRIMER FOR ALL TYPES OF WOOD**Isolate and improve performance







1L - 5L

- Stop the appearance of streaks on hardwood and softwood.
- Stabilise the substrate