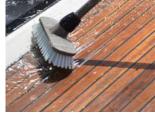

od.
- Long lasting flexible film. Does not craze, peel or flake.
- Easy maintenance. No sanding between coats.
- All wood types Oak, Ash, Teak, Mahogany, Larch...
- Exterior Rubbing strakes, Handrails, Wheelhouse, Booms, Masts...
- Interior Furniture, Seating...







#### **DEEP CLEANER**\*

**CLEANS AND DEGREASES** 

New formula: Gelified and Biodegradable













- $\bullet$  Removes wood oils (teak, linseed, ...), lubricating oil and grease stains. Simply rinse with water.
- Fast-acting : works in 5 mins.
- Step 1 : DEEP CLEANER + step 2 : DECK CLEANER.
- Biodegradable.













#### **DECK CLEANER**\*

**RESTORES GREYED WOOD** 

Fast acting











- Restores surface's original appearance
- Boat decks, outdoor furniture, etc..
- Cleans, brightens and degreases wood.







\* Hazardous - Follow the safety instructions. (1) Test OCDE 301 F.

#### **OWATROL®-ATG\***

**ANTISLIP PROTECTION** 







- Steps, walkways, landing stages, decks, etc.
- Anti-slip with reinforced UV protection.







#### **TEAK PROTECT\***

WATER-BASED SATURATOR











• Decks, furniture, sun loungers, ...











STRIPS PAINT, ANTIFOULING AND VARNISH Solvent free













- Easy removal, simply rinse with water.
- Use on wood\*\*, metal\*\* and Gelcoat.
- Solvent free Non-flammable No toxic fumes Easily removed with water.



#### 34

#### **MARINE OIL**\*

#### **COLOURLESS MULTI-PURPOSE RUST INHIBITOR**









- Deep penetrating, stopping and stabilising rust.
- Prevents reappearance of rust.
- Can be added to paint or varnish.
- Adds flexibility and prevents rust.