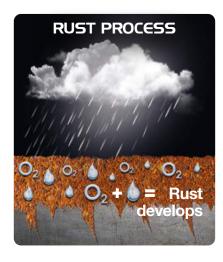

rosion and dulling. Used as an alloy (stainless steel), in cladding (anodic aluminium). Improves corrosion resistance and provides a glossy finish.











Copper patina verdigris

Aluminium

Zinc

Lead

Chrome

#### Copper alloys

**Bronze:** Copper + tin alloy. Good resistance to wear and tear. Good electrical conductivity. Often used as a anti-abrasion material for steel. Main problem: Medium resistance to corrosion because of verdigris.

**Chrome-plated bronze:** Bronze harder than copper to resist wear and tear.

**Brass:** Alloy + zinc + nickel to prevent corrosion. Main problem: Medium resistance to corrosion because of verdigris. Brass is harder than copper and easy to machine (decoration, brass plates in medicine, faucets, etc.).



**Bronze** 





Chrome-plated bronze

Bras



# **WHAT IS RUST?**

Oxygen and water cause a chemical reaction to certain elements of iron and this combination promotes the development of iron oxide (red brown): rust or ferric oxide. This slow and ongoing reaction, called corrosion, is over time going to get into the metal and eat away at it.

If oxygen is the main cause of this degradation, moisture / humidity accelerates it.

Salt water accelerates corrosion because it increases the likelihood of contact between hydroxide ions and the iron, this is why we speak about water that is more conductive than fresh water. This also occurs with the majority of acids which act in the same way.

White or green rust:

Copper and its alloys (bronze, brass), when in contact with the air and moisture undergo the same process as iron: they are als