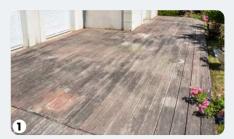

coat.



Rinse thoroughly with water.



- Strips paint, stains, varnish, etc. Remove finish without scraping.
- Gel consistency. Does not drip or run.
- Easily removed with water Makes the coating water soluble.
- Does not evaporate. Does not dry out in high temperatures.
- Re-activated by wetting.

Removes up to 8 coats in 1 application



#### PRO TIPS

#### Can be combined for multi-purpose uses

#### PRACTICAL WORK SITE EXAMPLE:

- On this deck made of exotic wood, as a first step the wood has been impregnated with a red treatment (stain deeply set into the wood).
- Two years later, two coats of linseed oil were applied which has darkened due to U.V.

Goal: Remove darkened oil + old treatment + the impregnated stain in a single operation.

OUR SOLUTION : DILUNETT®\* + NET-TROL®\*







Initial situation: Darkened linseed oil + peeling red treatment + impregnated stain.



wood. Removal of the oil, treatment and stain in a single operation.



Rinse thoroughly with water.



Apply NET-TROL®\* onto wet wood to neutralise.



The original appearance of the wood is restored.



#### **AQUANETT®**\*

#### **OIL REMOVER / CLEANER FOR ALL WOODS\*\*** Cladding, decking, Garden furniture...











1L - 2L5 - 10L



#### WHY DOES WOOD PROTECTED WITH OIL DARKEN?

Wood undergoes 2 types of greying: chemical, with the oils cooking + damage to the lignin. Deep cleaning is essential. The solution:



On dry wood, apply AQUANETT®



Let it work for 5 minutes, then rinse thoroughly with water



immediately after, apply NET-TROL®



- Removes oil from wood: All wood can darken be