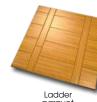

national standards and regulations. 51.2.

#### **3** Floating installation:

This is by far the most common method, in new build and renovation because it's simple and fast. The floor is not fixed to the substrate but it's stable thanks to its mass. The planks are not fixed, but simply assembled with a click. The substrate can be an old wooden floor, screed or PVC flooring. An insulating underlay is used to improve the sound and acoustic characteristics.

#### **Summary of installation methods:**

| Type of installation | Nailed | Glued | Floating |
|----------------------|--------|-------|----------|
| Solid parquet        | Yes    | Yes   | No*      |
| Multilayered parquet | No     | Yes   | Yes      |

# **Main patterns**



Inlaid



Hungarian point parquet



Herringbone parquet











#### Which species for which use?

The choice of the wood species depends on the use and durability of the floor before deciding on the aesthetics. Parquet professionals have classified the wood species according to their durability (4 classes, from A for softer woods to D for very hard woods), and the usage of the floor in the following 3 families:

- 1 **Domestic**, from 21 (moderate use) to 23 (heavy use)
- 2 Commercial, from 31 (moderate use) to 34 (very heavy use)
- 3 Light industrial, from 41 (moderate use) to 43 (heavy use)

The thickness of the top layer must also be taken into account and the minimum thickness must range from 2.5 to 7 mm and more, depending on the type of use.

Considering these criteria, it is possible to classify the wood species on the basis that heavie