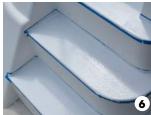

s PU and/or epoxy.
- Apply to surfaces above or below the waterline, new or partly rusted surfaces.







#### **OWALAK MARINE\***

HIGH GLOSS ENAMEL.
HIGH PERFORMANCE SILICONE ALKYD







1L - 2,5L

- 2,5L

- $\bullet$  High gloss and "Long-lasting" protective film.
- Steel, aluminium, polyester, wood, etc.
- Above the water line.
- Easy to apply.





#### **OWATROL®-GLV\***

CORROSION INHIBITING
TREATMENT GALVANISED EFFECT











- Direct on rust.
- Treatment and finish.
- High opacity semi-gloss protection.



MARINE RANGE | CLEAN • REPAIR • RESTORE

# 36

#### **OWAGRIP**\*

#### NON-SLIP POLYURETHANE MARINE PAINT FOR DECKS











- Excellent resistance to wear.
- Resistant to extreme weather conditions.
- Apply to gelcoat, old paint, steel, aluminium and wood.

















#### MARINE POLYTROL®\*











- Revives the colour and appearance of tarnished hulls.
- $\bullet$  Restores the shine of polished metals and chrome, stainless steel,  $\dots$
- Restores aluminium masts.











# **OWAYELL**\*

**REMOVES YELLOWING/SCALE/RUST** 



- Removes yellowing on gelcoats in minutes.
- Easily loosens scale.
- Removes rust marks on paint, stainless steel, gelcoat, ...
- Restores tarnished and oxidized aluminum.







# BLACKBAT 2 IN 1\*

CLEANS/DEGREASES
FENDERS & RUBBING MARKS





Spray 500ml - 2L5













# OWACLEAN\*

**CLEANS HULLS AND DECKS** 



- Regular maintenance of gelcoats, anti-slip decks, paint, stainless steel, etc.
- Degreases and removes dirt marks in minutes.
- Concentrated formula to be diluted.







# **DIFFERENT METALS**

###