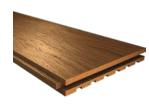

proofing protection











- Semi-transparent tinted coating.
- Stain resistant barrier (oil, grease, food, etc.).
- Waterproofs the surface.
- Easily applied.
- Quick drying/ low odour.
- can be applied on new composite board.
- Exterior: all composite woods (decking, cladding, garden furniture....).
- Ideal for grooved composite decking.
- Available in 2 tones:





Hazardous - Follow the safety instructions.

#### PANELLING, STAIRS, PARQUETS, etc.

#### **Definition of parquet**



A wood or wood-based floor covering whose top surface or wear layer (top visible layer) is at least 2.5 mm thick.

- A: Top wear layer (visible part of the floor).
- B: Core or substrate.
- C: Backing layer.

#### Different types of parquet

There are 2 types of parquet + laminates.

#### Solid parquet:



Also called traditional. The plank is made of a single species of solid wood (surface layer + core + backing). Very durable; it can be laid by nailing on a grid according to the French standard DTU No. 51.1 (traditional installation) or glued according to standard DTU No. 51.2. Solid parquet is a long-term investment and ideal for heavy use. It can be renovated several times if necessary and even restyled with a different finish.

The most common wood types are:

- Hardwood: Oak, Chestnut, Maple, Ash, Beech...
- Exotic: Ipe, Cumaru, Merbau, Moabi, Padouk, Teak, Wenge...

#### 2 Multilayer parquet:



Usually consists of 2 or 3 layers which are glued together. The surface layer (top wear layer), which gives the parquet its appearance, is made of high-grade wood which is at least 2.5 mm th