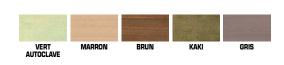

the splitting, swelling, cupping and checking caused by exposure to the sun and rain.
- Limits greying and prepares wood to receive the finishing coat.
- Essential for pressure treated wood.

#### 2. Protect cut ends:

When cutting, notching, boring or doing other specific processes on treated wood in classes 3a, 3b and 4, it is essential that all exposed surfaces are treated with a brush applied complementary treatment to help rrestore and maintain the original protection.



# PCD 91\* END GRAIN PRESERVATIVE FOR CUT, BORED OR NOTCHED PTW For use on wood treated to classes 3 and 4







1L - 2L5 - 10L



- Protects against insect and fungal attack.
- Maintains the preservative treatment of pressure treated wood.
- Can be top coated with any type of finish.
- Quick drying. Odourless.





#### HARDWOOD AND SOFTWOOD

Tannin is an organic substance found in numerous plants and many types of wood such as Red Cedar, Oak, Chestnut, etc. Under the effect of outdoor weather and when it is humid the tannins in the wood rise to the surface and cause unpleasant streaking.



#### STAN PROTECT\*

**COLOURLESS PRIMER FOR ALL TYPES OF WOOD**Isolate and improve performance







1L - 5L

- Stop the appearance of streaks on hardwood and softwood.
- Stabilise the substrate and considerably increase the performance of finishes.
- Ideal before white paint or stains:
  - Vertical surfaces (Linitop Classic\*, Acryl prim\*, etc.).
  - Horizontal surfaces (when the finish is appropriate for horizontal use, such as SOLID COLOUR STAIN\*).



#### TEAK-OLJE\*

#### TEAK OIL "EXCLUSIVE FOR GARDEN