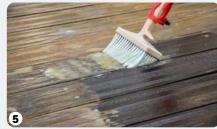

ting water soluble.
- Does not evaporate. Does not dry out in high temperatures.
- Re-activated by wetting.

Removes up to 8 coats in 1 application



#### PRO TIPS

#### Can be combined for multi-purpose uses

#### PRACTICAL WORK SITE EXAMPLE:

- On this deck made of exotic wood, as a first step the wood has been impregnated with a red treatment (stain deeply set into the wood).
- Two years later, two coats of linseed oil were applied which has darkened due to U.V.

Goal: Remove darkened oil + old treatment + the impregnated stain in a single operation.

OUR SOLUTION : DILUNETT®\* + NET-TROL®\*







Initial situation: Darkened linseed oil + peeling red treatment + impregnated stain.



wood. Removal of the oil, treatment and stain in a single operation.



Rinse thoroughly with water.



Apply NET-TROL®\* onto wet wood to neutralise.



The original appearance of the wood is restored.



#### **AQUANETT®**\*

#### **OIL REMOVER / CLEANER FOR ALL WOODS\*\*** Cladding, decking, Garden furniture...











1L - 2L5 - 10L



#### WHY DOES WOOD PROTECTED WITH OIL DARKEN?

Wood undergoes 2 types of greying: chemical, with the oils cooking + damage to the lignin. Deep cleaning is essential. The solution:



On dry wood, apply AQUANETT®



Let it work for 5 minutes, then rinse thoroughly with water



immediately after, apply NET-TROL®



- Removes oil from wood: All wood can darken because of unsuitable protection (linseed oil, teak oil etc) due to the effects of water/UV cycles. It is the "encrusted dirt".
- Deep removal of darkened oils and stains. Makes them water soluble