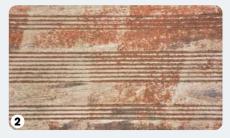

oat.



Rinse thoroughly with water.



- Strips paint, stains, varnish, etc. Remove finish without scraping.
- Gel consistency. Does not drip or run.
- Easily removed with water Makes the coating water soluble.
- Does not evaporate. Does not dry out in high temperatures.
- Re-activated by wetting.

Removes up to 8 coats in 1 application



#### PRO TIPS

#### Can be combined for multi-purpose uses

#### PRACTICAL WORK SITE EXAMPLE:

- On this deck made of exotic wood, as a first step the wood has been impregnated with a red treatment (stain deeply set into the wood).
- Two years later, two coats of linseed oil were applied which has darkened due to U.V.

Goal: Remove darkened oil + old treatment + the impregnated stain in a single operation.

OUR SOLUTION : DILUNETT®\* + NET-TROL®\*







Initial situation: Darkened linseed oil + peeling red treatment + impregnated stain.



wood. Removal of the oil, treatment and stain in a single operation.



Rinse thoroughly with water.



Apply NET-TROL®\* onto wet wood to neutralise.



The original appearance of the wood is restored.



#### **AQUANETT®**\*

#### **OIL REMOVER / CLEANER FOR ALL WOODS\*\*** Cladding, decking, Garden furniture...











1L - 2L5 - 10L



#### WHY DOES WOOD PROTECTED WITH OIL DARKEN?

Wood undergoes 2 types of greying: chemical, with the oils cooking + damage to the lignin. Deep cleaning is essential. The solution:



On dry wood, apply AQUANETT®



Let it work for 5 minutes, then rinse thoroughly with water



immediately after, apply NET-TROL®



- Removes oil from wood: All wood can darken beca