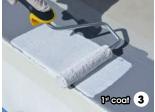

inishes PU and/or epoxy.
- Apply to surfaces above or below the waterline, new or partly rusted surfaces.







#### **OWALAK MARINE\***

HIGH GLOSS ENAMEL.
HIGH PERFORMANCE SILICONE ALKYD







1L - 2,5L

- 2,5L

- $\bullet$  High gloss and "Long-lasting" protective film.
- Steel, aluminium, polyester, wood, etc.
- Above the water line.
- Easy to apply.





#### **OWATROL®-GLV\***

CORROSION INHIBITING
TREATMENT GALVANISED EFFECT











- Direct on rust.
- Treatment and finish.
- High opacity semi-gloss protection.



MARINE RANGE | CLEAN • REPAIR • RESTORE

# 36

#### **OWAGRIP**\*

#### NON-SLIP POLYURETHANE MARINE PAINT FOR DECKS











- Excellent resistance to wear.
- Resistant to extreme weather conditions.
- Apply to gelcoat, old paint, steel, aluminium and wood.

















#### MARINE POLYTROL®\*











- Revives the colour and appearance of tarnished hulls.
- $\bullet$  Restores the shine of polished metals and chrome, stainless steel,  $\dots$
- Restores aluminium masts.











# **OWAYELL**\*

**REMOVES YELLOWING/SCALE/RUST** 



- Removes yellowing on gelcoats in minutes.
- Easily loosens scale.
- Removes rust marks on paint, stainless steel, gelcoat, ...
- Restores tarnished and oxidized aluminum.







# BLACKBAT 2 IN 1\*

CLEANS/DEGREASES
FENDERS & RUBBING MARKS





Spray 500ml - 2L5













# OWACLEAN\*

**CLEANS HULLS AND DECKS** 



- Regular maintenance of gelcoats, anti-slip decks, paint, stainless steel, etc.
- Degreases and removes dirt marks in minutes.
- Concentrated formula to be diluted.







# **DIFFERENT METALS*