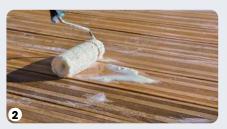

o wet wood



Let it work for 15/20 minutes then rinse thoroughly with water



Result@



- Cleans and restores all "greyed weathered wood" (grey surface) without bleaching.
- Neutralises surfaces stripped with AQUANETT®, DILUNETT® or PREPDECK®.

Removes: • traces of weathering attributed to mould, mildew, pollution...

• traces of tannin and iron sulphate.

Use on stone, green-stained PVC or rust stained cement.

Fast acting - Results achieved within 10/20 min.



#### 14 EXTERIOR WOOD | CLEANING



# **RENOCLEAR**\* **BLEACHING AGENT**For decking, cladding

10-12 m<sup>2</sup>/l





Removes flaws, which lead to discoloured or darkened areas on new or old wood in order to restore uniform colour.



Before



Let it work between 6 and 24 hours depending on the severity of the staining.



Apply RENOCLEAR\*



Without rinsing, apply SOAPCLEAN and scrub with a brush. Let it work for 5 minutes, then rinse with plenty of water.

- Lightens discolouration and/or darkening of the wood including marks from blue stain fungi.
- Restores a uniform appearance without sanding.
- Removes marks due to tannin streaks.
- Effective on all types of wood including modified ones (Accoya, Bamboo, Heat Treated, etc.).
- Ready-to-use, do not dilute. Apply to dry wood.
- Clean/neutralise with SOAPCLEAN and rinse thoroughly.

#### **SOAPCLEAN**

#### **CLEANER FOR ALL TYPES OF WOOD**

Removes surface stains without altering the wood







- Clean cladding or decking which is marked and/or dirtied by outdoor weathering (pollution, pollen, mould, grime, etc.)
- Clean new or old wood before applyin