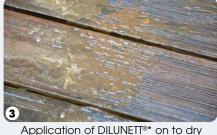

ish without scraping.
- Gel consistency. Does not drip or run.
- Easily removed with water Makes the coating water soluble.
- Does not evaporate. Does not dry out in high temperatures.
- Re-activated by wetting.

Removes up to 8 coats in 1 application



#### PRO TIPS

#### Can be combined for multi-purpose uses

#### PRACTICAL WORK SITE EXAMPLE:

- On this deck made of exotic wood, as a first step the wood has been impregnated with a red treatment (stain deeply set into the wood).
- Two years later, two coats of linseed oil were applied which has darkened due to U.V.

Goal: Remove darkened oil + old treatment + the impregnated stain in a single operation.

OUR SOLUTION : DILUNETT®\* + NET-TROL®\*







Initial situation: Darkened linseed oil + peeling red treatment + impregnated stain.



wood. Removal of the oil, treatment and stain in a single operation.



Rinse thoroughly with water.



Apply NET-TROL®\* onto wet wood to neutralise.



The original appearance of the wood is restored.



#### **AQUANETT®**\*

#### **OIL REMOVER / CLEANER FOR ALL WOODS\*\*** Cladding, decking, Garden furniture...











1L - 2L5 - 10L



#### WHY DOES WOOD PROTECTED WITH OIL DARKEN?

Wood undergoes 2 types of greying: chemical, with the oils cooking + damage to the lignin. Deep cleaning is essential. The solution:



On dry wood, apply AQUANETT®



Let it work for 5 minutes, then rinse thoroughly with water



immediately after, apply NET-TROL®



- Removes oil from wood: All wood can darken because of unsuitable protection (linseed oil, teak oil etc) due to the effects of water/UV