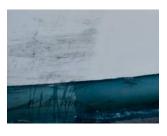

• REPAIR • RESTORE

# 36

#### **OWAGRIP**\*

#### NON-SLIP POLYURETHANE MARINE PAINT FOR DECKS











- Excellent resistance to wear.
- Resistant to extreme weather conditions.
- Apply to gelcoat, old paint, steel, aluminium and wood.

















#### MARINE POLYTROL®\*











- Revives the colour and appearance of tarnished hulls.
- $\bullet$  Restores the shine of polished metals and chrome, stainless steel,  $\dots$
- Restores aluminium masts.











# **OWAYELL**\*

**REMOVES YELLOWING/SCALE/RUST** 



- Removes yellowing on gelcoats in minutes.
- Easily loosens scale.
- Removes rust marks on paint, stainless steel, gelcoat, ...
- Restores tarnished and oxidized aluminum.







# BLACKBAT 2 IN 1\*

CLEANS/DEGREASES
FENDERS & RUBBING MARKS





Spray 500ml - 2L5













# OWACLEAN\*

**CLEANS HULLS AND DECKS** 



- Regular maintenance of gelcoats, anti-slip decks, paint, stainless steel, etc.
- Degreases and removes dirt marks in minutes.
- Concentrated formula to be diluted.







# **DIFFERENT METALS**

#### Ferrous metals and ferrous alloys

Iron (pure metal): Excellent mechanical resistance but more sensitive to rust.

Steel: Iron and carbon alloy that rusts when it comes into contact with air and water.

How to strengthen steel against rust?

• Hot-dip galvanisation = galvanised steel

<u>Rule</u>: Hot-dip galvanisation consists of immersing the pieces of steel in a bath of molten zinc to generate a protective coating against the corrosion of the steel. This coating of zinc is metallurgically bonded to the steel below because a metallic dif