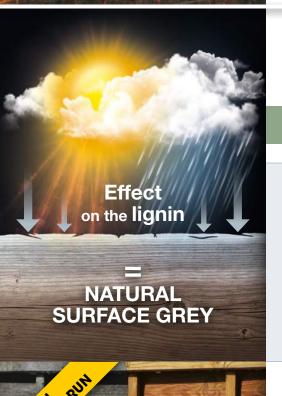

*

#### **OIL REMOVER / CLEANER FOR ALL WOODS\*\*** Cladding, decking, Garden furniture...











1L - 2L5 - 10L



#### WHY DOES WOOD PROTECTED WITH OIL DARKEN?

Wood undergoes 2 types of greying: chemical, with the oils cooking + damage to the lignin. Deep cleaning is essential. The solution:



On dry wood, apply AQUANETT®



Let it work for 5 minutes, then rinse thoroughly with water



immediately after, apply NET-TROL®



- Removes oil from wood: All wood can darken because of unsuitable protection (linseed oil, teak oil etc) due to the effects of water/UV cycles. It is the "encrusted dirt".
- Deep removal of darkened oils and stains. Makes them water soluble.
- Gel consistency. Does not drip or run.
- On wood, always neutralise with NET-TROL®. Reduces mill glaze from new wood.



#### NET-TROL®\*

#### **WOOD CLEANER AND COLOUR RESTORER** Decking, cladding, Garden furniture...













1L - 2L5 - 15I



#### WHY DOES UNPROTECTED WOOD GREY?

Due to the effect of U.V. rays and weather damage, the lignin in the affected wood is altered → grey wood. Solution for decks, cladding and garden furniture:



Apply **NET-TROL**® onto wet wood



Let it work for 15/20 minutes then rinse thoroughly with water



Result@



- Cleans and restores all "greyed weathered wood" (grey surface) without bleaching.
- Neutralises surfaces stripped with AQUANETT®, DILUNETT® or PREPDECK®.

Removes: • traces of weathering attributed to mould, mildew, pollution...

• traces of tannin and iron sulphate.

Use on stone, green-stained PVC or rust stained cement.

Fast acting - Results achie