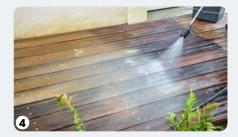

removed with water Makes the coating water soluble.
- Does not evaporate. Does not dry out in high temperatures.
- Re-activated by wetting.

Removes up to 8 coats in 1 application



#### PRO TIPS

#### Can be combined for multi-purpose uses

#### PRACTICAL WORK SITE EXAMPLE:

- On this deck made of exotic wood, as a first step the wood has been impregnated with a red treatment (stain deeply set into the wood).
- Two years later, two coats of linseed oil were applied which has darkened due to U.V.

Goal: Remove darkened oil + old treatment + the impregnated stain in a single operation.

OUR SOLUTION : DILUNETT®\* + NET-TROL®\*







Initial situation: Darkened linseed oil + peeling red treatment + impregnated stain.



wood. Removal of the oil, treatment and stain in a single operation.



Rinse thoroughly with water.



Apply NET-TROL®\* onto wet wood to neutralise.



The original appearance of the wood is restored.



#### **AQUANETT®**\*

#### **OIL REMOVER / CLEANER FOR ALL WOODS\*\*** Cladding, decking, Garden furniture...











1L - 2L5 - 10L



#### WHY DOES WOOD PROTECTED WITH OIL DARKEN?

Wood undergoes 2 types of greying: chemical, with the oils cooking + damage to the lignin. Deep cleaning is essential. The solution:



On dry wood, apply AQUANETT®



Let it work for 5 minutes, then rinse thoroughly with water



immediately after, apply NET-TROL®



- Removes oil from wood: All wood can darken because of unsuitable protection (linseed oil, teak oil etc) due to the effects of water/UV cycles. It is the "encrusted dirt".
- Deep removal of darkened oils and