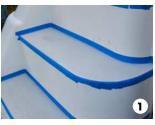

ck finishes PU and/or epoxy.
- Apply to surfaces above or below the waterline, new or partly rusted surfaces.







#### **OWALAK MARINE\***

HIGH GLOSS ENAMEL.
HIGH PERFORMANCE SILICONE ALKYD







1L - 2,5L

- 2,5L

- $\bullet$  High gloss and "Long-lasting" protective film.
- Steel, aluminium, polyester, wood, etc.
- Above the water line.
- Easy to apply.





#### **OWATROL®-GLV\***

CORROSION INHIBITING
TREATMENT GALVANISED EFFECT











- Direct on rust.
- Treatment and finish.
- High opacity semi-gloss protection.



MARINE RANGE | CLEAN • REPAIR • RESTORE

# 36

#### **OWAGRIP**\*

#### NON-SLIP POLYURETHANE MARINE PAINT FOR DECKS











- Excellent resistance to wear.
- Resistant to extreme weather conditions.
- Apply to gelcoat, old paint, steel, aluminium and wood.

















#### MARINE POLYTROL®\*











- Revives the colour and appearance of tarnished hulls.
- $\bullet$  Restores the shine of polished metals and chrome, stainless steel,  $\dots$
- Restores aluminium masts.











# **OWAYELL**\*

**REMOVES YELLOWING/SCALE/RUST** 



- Removes yellowing on gelcoats in minutes.
- Easily loosens scale.
- Removes rust marks on paint, stainless steel, gelcoat, ...
- Restores tarnished and oxidized aluminum.







# BLACKBAT 2 IN 1\*

CLEANS/DEGREASES
FENDERS & RUBBING MARKS





Spray 500ml - 2L5













# OWACLEAN\*

**CLEANS HULLS AND DECKS** 



- Regular maintenance of gelcoats, anti-slip decks, paint, stainless steel, etc.
- Degreases and removes dirt marks in minutes.
- Concentrated formula to be diluted.







# **DIFFERENT MET