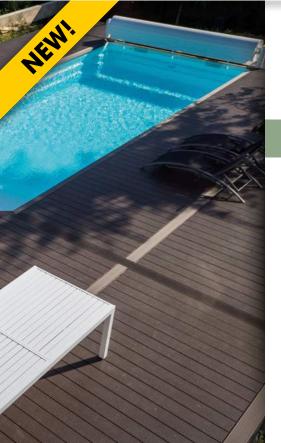

ss. As with all substrates used on the ground, it dirties over time, gets marked and impregnated with oil, not to mention the accumulation of organic matter and/or mildew that needs to be removed. So, it's colour is going to change over time.

Regular and periodic cleaning is necessary to preserve its appearance and to be able to make the most of the structure. If needed, it is possible to restore the colour and give it a facelift.



# COMPO-CLEAN\* CLEANER DEGREASER FOR COMPOSITE WOOD Removes grease, stains... Easy to use









1L - 2L5 - 15L



- Removes all types of dirt (stains, grease, pollution...).
- Fast acting 5 min. Rinse with water.
- Gel formula does not run.
- Does not attack plastics, swimming pool liners, plants, etc.
- Ideal for grooved decking, garden furniture, etc.



#### **COMPOXELL**\*

WATER-BASED FINISH FOR DECORATING AND RESTORING COMPOSITE WOOD Waterproofing protection











- Semi-transparent tinted coating.
- Stain resistant barrier (oil, grease, food, etc.).
- Waterproofs the surface.
- Easily applied.
- Quick drying/ low odour.
- can be applied on new composite board.
- Exterior: all composite woods (decking, cladding, garden furniture....).
- Ideal for grooved composite decking.
- Available in 2 tones:





Hazardous - Follow the safety instructions.

#### PANELLING, STAIRS, PARQUETS, etc.

#### **Definition of parquet**



A wood or wood-based floor covering whose top surface or wear layer (top visible layer) is at least 2.5 mm thick.

- A: Top wear layer (visible part of the floor).
- B: Core or substrate.
- C: Backing layer.

####