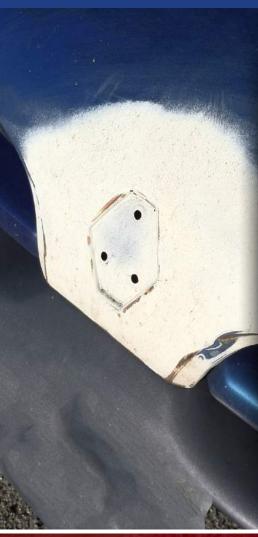

ed to be used with tinted acrylic paints, FLOETROL® / EASY FLOW POURING
  makes it easy to achieve multicoloured cells.
- Allows you to create art with a smooth satin/matt finish, creating the illusion of depth.



# FLOOR VERNIS\*

INTERIOR CLEAR VARNISH PROTECTION Intense traffic

15 m²/l per coat



+ 30°C + 10°C

**0L75 - 2L5** 

- High resistance to scratching, abrasion and wear.
- Has to be applied on surfaces previously treated with OWATROL® OIL.
- Antislip.
- Satin finish.



# **OXID VERNIS**\*

**CLEAR PROTECTIVE VARNISH INTERIOR/EXTERIOR** 







0L75 - 2L5

- High resistance to UV.
- Retains the natural appearance of the surface.
- High resistance to extreme conditions, saltwater, fog, rain ...
- Matt, Satin or Gloss Finish.







Hazardous - Follow the safety instructions.



# **COSMOFER®**\*

#### **UNIVERSAL WHITE POLYESTER FILLER**

Wood, metals, pvc, stone...

#### 250 g - 1 kg

- Fills, plugs, joins, seals, insulates, glues, fixes all surfaces.
- Two pack filler. Excellent adhesion metal, aluminium, wood, stone, polyester...
- Easy to use. Easy to sand Will not clog the abrasive paper.
- Curing time can be adjusted according to need.
- Once hardened, can be mechanically machined, drilled, tapped, filed, ground, sawn, screwed, etc.
- Finish with any type of paint (single or two pack).
- Good resistance to heat (+ 120°C), vibrations and chemicals.
- Highly flexible, will not shrink or crack.



# CHOUKROUT®\* POLYESTER FILLER REINFORCED With fibreglass

#### 300 g - 600 g

- $\bullet$  Two pack filler. Fills, plugs, seals, insulates, glues, fixes, etc.
-