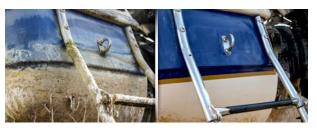

on rust.
- Treatment and finish.
- High opacity semi-gloss protection.



MARINE RANGE | CLEAN • REPAIR • RESTORE

# 36

#### **OWAGRIP**\*

#### NON-SLIP POLYURETHANE MARINE PAINT FOR DECKS











- Excellent resistance to wear.
- Resistant to extreme weather conditions.
- Apply to gelcoat, old paint, steel, aluminium and wood.

















#### MARINE POLYTROL®\*











- Revives the colour and appearance of tarnished hulls.
- $\bullet$  Restores the shine of polished metals and chrome, stainless steel,  $\dots$
- Restores aluminium masts.











# **OWAYELL**\*

**REMOVES YELLOWING/SCALE/RUST** 



- Removes yellowing on gelcoats in minutes.
- Easily loosens scale.
- Removes rust marks on paint, stainless steel, gelcoat, ...
- Restores tarnished and oxidized aluminum.







# BLACKBAT 2 IN 1\*

CLEANS/DEGREASES
FENDERS & RUBBING MARKS





Spray 500ml - 2L5













# OWACLEAN\*

**CLEANS HULLS AND DECKS** 



- Regular maintenance of gelcoats, anti-slip decks, paint, stainless steel, etc.
- Degreases and removes dirt marks in minutes.
- Concentrated formula to be diluted.







# **DIFFERENT METALS**

#### Ferrous metals and ferrous alloys

Iron (pure metal): Excellent mechanical resistance but more sensitive to rust.

Steel: Iron and carbon alloy that rusts when it comes into contact with air and water.

How to strengthen steel against rust?

• Hot-dip galvanisation = galvanised steel

<u>Rule</u>: Hot-dip galvanisation consists of immersing the pieces of steel in a bath of molten zinc to generate a protective coating against the corrosion of the