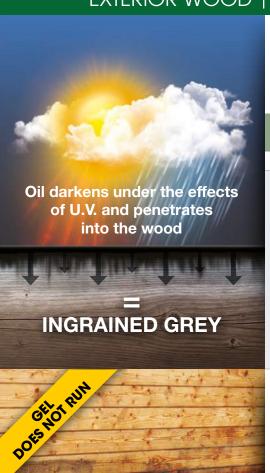

ting.

Removes up to 8 coats in 1 application



#### PRO TIPS

#### Can be combined for multi-purpose uses

#### PRACTICAL WORK SITE EXAMPLE:

- On this deck made of exotic wood, as a first step the wood has been impregnated with a red treatment (stain deeply set into the wood).
- Two years later, two coats of linseed oil were applied which has darkened due to U.V.

Goal: Remove darkened oil + old treatment + the impregnated stain in a single operation.

OUR SOLUTION : DILUNETT®\* + NET-TROL®\*







Initial situation: Darkened linseed oil + peeling red treatment + impregnated stain.



wood. Removal of the oil, treatment and stain in a single operation.



Rinse thoroughly with water.



Apply NET-TROL®\* onto wet wood to neutralise.



The original appearance of the wood is restored.



#### **AQUANETT®**\*

#### **OIL REMOVER / CLEANER FOR ALL WOODS\*\*** Cladding, decking, Garden furniture...











1L - 2L5 - 10L



#### WHY DOES WOOD PROTECTED WITH OIL DARKEN?

Wood undergoes 2 types of greying: chemical, with the oils cooking + damage to the lignin. Deep cleaning is essential. The solution:



On dry wood, apply AQUANETT®



Let it work for 5 minutes, then rinse thoroughly with water



immediately after, apply NET-TROL®



- Removes oil from wood: All wood can darken because of unsuitable protection (linseed oil, teak oil etc) due to the effects of water/UV cycles. It is the "encrusted dirt".
- Deep removal of darkened oils and stains. Makes them water soluble.
- Gel consistency. Does not drip or run.
- On wood, always neutralise with NET-TROL®. Reduces mill g