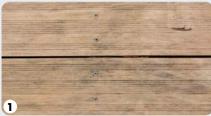

→ grey wood. Solution for decks, cladding and garden furniture:



Apply **NET-TROL**® onto wet wood



Let it work for 15/20 minutes then rinse thoroughly with water



Result@



- Cleans and restores all "greyed weathered wood" (grey surface) without bleaching.
- Neutralises surfaces stripped with AQUANETT®, DILUNETT® or PREPDECK®.

Removes: • traces of weathering attributed to mould, mildew, pollution...

• traces of tannin and iron sulphate.

Use on stone, green-stained PVC or rust stained cement.

Fast acting - Results achieved within 10/20 min.



#### 14 EXTERIOR WOOD | CLEANING



# **RENOCLEAR**\* **BLEACHING AGENT**For decking, cladding

10-12 m<sup>2</sup>/l





Removes flaws, which lead to discoloured or darkened areas on new or old wood in order to restore uniform colour.



Before



Let it work between 6 and 24 hours depending on the severity of the staining.



Apply RENOCLEAR\*



Without rinsing, apply SOAPCLEAN and scrub with a brush. Let it work for 5 minutes, then rinse with plenty of water.

- Lightens discolouration and/or darkening of the wood including marks from blue stain fungi.
- Restores a uniform appearance without sanding.
- Removes marks due to tannin streaks.
- Effective on all types of wood including modified ones (Accoya, Bamboo, Heat Treated, etc.).
- Ready-to-use, do not dilute. Apply to dry wood.
- Clean/neutralise with SOAPCLEAN and rinse thoroughly.

#### **SOAPCLEAN**

#### **CLEANER FOR ALL TYPES OF WOOD**

Removes surface stains without altering the wood







- Clean cladding or decking which is marked and/or dirtied by outdoo