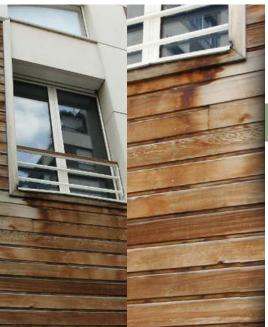

es on treated wood in classes 3a, 3b and 4, it is essential that all exposed surfaces are treated with a brush applied complementary treatment to help rrestore and maintain the original protection.



# PCD 91\* END GRAIN PRESERVATIVE FOR CUT, BORED OR NOTCHED PTW For use on wood treated to classes 3 and 4







1L - 2L5 - 10L



- Protects against insect and fungal attack.
- Maintains the preservative treatment of pressure treated wood.
- Can be top coated with any type of finish.
- Quick drying. Odourless.





#### HARDWOOD AND SOFTWOOD

Tannin is an organic substance found in numerous plants and many types of wood such as Red Cedar, Oak, Chestnut, etc. Under the effect of outdoor weather and when it is humid the tannins in the wood rise to the surface and cause unpleasant streaking.



#### STAN PROTECT\*

**COLOURLESS PRIMER FOR ALL TYPES OF WOOD**Isolate and improve performance







1L - 5L

- Stop the appearance of streaks on hardwood and softwood.
- Stabilise the substrate and considerably increase the performance of finishes.
- Ideal before white paint or stains:
  - Vertical surfaces (Linitop Classic\*, Acryl prim\*, etc.).
  - Horizontal surfaces (when the finish is appropriate for horizontal use, such as SOLID COLOUR STAIN\*).



#### TEAK-OLJE\*

#### TEAK OIL "EXCLUSIVE FOR GARDEN FURNITURE" Protects and nourishes the wood







OL5 - 1L - 2L5



Wrongly referred to as "teak oils", they are made of a mix of natural oils and/or synthetic ones, solvents, siccatives, etc. You can also find linseed oil. These oils "cook" quite quickly under the effects of U.V.