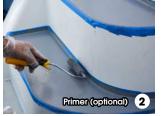

finishes PU and/or epoxy.
- Apply to surfaces above or below the waterline, new or partly rusted surfaces.







#### **OWALAK MARINE\***

HIGH GLOSS ENAMEL.
HIGH PERFORMANCE SILICONE ALKYD







1L - 2,5L

- 2,5L

- $\bullet$  High gloss and "Long-lasting" protective film.
- Steel, aluminium, polyester, wood, etc.
- Above the water line.
- Easy to apply.





#### **OWATROL®-GLV\***

CORROSION INHIBITING
TREATMENT GALVANISED EFFECT











- Direct on rust.
- Treatment and finish.
- High opacity semi-gloss protection.



MARINE RANGE | CLEAN • REPAIR • RESTORE

# 36

#### **OWAGRIP**\*

#### NON-SLIP POLYURETHANE MARINE PAINT FOR DECKS











- Excellent resistance to wear.
- Resistant to extreme weather conditions.
- Apply to gelcoat, old paint, steel, aluminium and wood.

















#### MARINE POLYTROL®\*











- Revives the colour and appearance of tarnished hulls.
- $\bullet$  Restores the shine of polished metals and chrome, stainless steel,  $\dots$
- Restores aluminium masts.











# **OWAYELL**\*

**REMOVES YELLOWING/SCALE/RUST** 



- Removes yellowing on gelcoats in minutes.
- Easily loosens scale.
- Removes rust marks on paint, stainless steel, gelcoat, ...
- Restores tarnished and oxidized aluminum.







# BLACKBAT 2 IN 1\*

CLEANS/DEGREASES
FENDERS & RUBBING MARKS





Spray 500ml - 2L5













# OWACLEAN\*

**CLEANS HULLS AND DECKS** 



- Regular maintenance of gelcoats, anti-slip decks, paint, stainless steel, etc.
- Degreases and removes dirt marks in minutes.
- Concentrated formula to be diluted.







# **DIFFERENT METAL