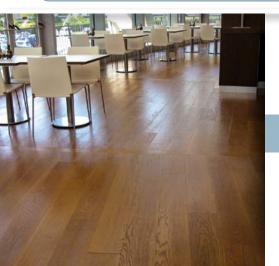

or heavy traffic







1L - 5L - 20L



- Waterborne oil, enriched with vegetable oil and combined with polyurethane resins.
- Excellent resistance to wet or dry abrasion Does not require frequent maintenance.
- Water repellent Resists standing water and chemicals (including ammonia based products).
- Easy to apply. Odourless. Quick drying. Jobs can be finished in one day.
- Excellent penetration. Nourishes the wood. Does not require buffing.
- Wooden floors, new and old including parquet flooring, veneered (engineered) flooring and staircases; hallways bathrooms and kitchens.

AVAILABLE IN 3 TONES: Natural rich, matt finish.



ANTIQUE WHITE





Easy application no buffing required



Local maintenance possible



Not affected by cleaning products



Not affected by marks or abrasion



# OLÉOFLOOR® TRADITION\* HIGHLY DURABLE OIL FOR WOODEN FLOORS Heavy traffic use









- Traditional application with pads.
- Beautiful waxed look effect.
- Improves natural resistance of wood.



#### **VEGAFLOOR®\***

#### WATERBORNE HIGH PERFORMANCE VARNISH Normal to heavy traffic use









Matt-Satin: 1L - 5L - 20L Gloss: 1L - 5L

- Single pack waterborne polyurethane resin finish. Non-slip.
- Excellent resistance to both mechanical and chemical abrasion, including ammonia based products.
- Long lasting protection to all wooden flooring.
- Maintains the woods natural colour. Non-yellowing and resistant to light.
- Easy to use. Quick drying.
- May be applied over previously solvent or waterborne varnished surfaces.
- All wooden floors, new and old including parquet flooring, vene