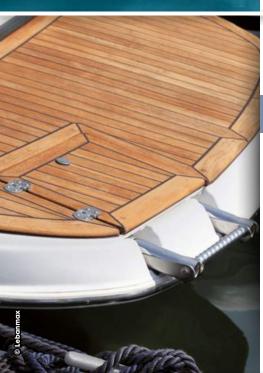

sts...
- Interior Furniture, Seating...







#### **DEEP CLEANER**\*

**CLEANS AND DEGREASES** 

New formula: Gelified and Biodegradable













- $\bullet$  Removes wood oils (teak, linseed, ...), lubricating oil and grease stains. Simply rinse with water.
- Fast-acting : works in 5 mins.
- Step 1 : DEEP CLEANER + step 2 : DECK CLEANER.
- Biodegradable.













#### **DECK CLEANER**\*

**RESTORES GREYED WOOD** 

Fast acting











- Restores surface's original appearance
- Boat decks, outdoor furniture, etc..
- Cleans, brightens and degreases wood.







\* Hazardous - Follow the safety instructions. (1) Test OCDE 301 F.

#### **OWATROL®-ATG\***

**ANTISLIP PROTECTION** 







- Steps, walkways, landing stages, decks, etc.
- Anti-slip with reinforced UV protection.







#### **TEAK PROTECT\***

WATER-BASED SATURATOR











• Decks, furniture, sun loungers, ...











STRIPS PAINT, ANTIFOULING AND VARNISH Solvent free













- Easy removal, simply rinse with water.
- Use on wood\*\*, metal\*\* and Gelcoat.
- Solvent free Non-flammable No toxic fumes Easily removed with water.



#### 34

#### **MARINE OIL**\*

#### **COLOURLESS MULTI-PURPOSE RUST INHIBITOR**









- Deep penetrating, stopping and stabilising rust.
- Prevents reappearance of rust.
- Can be added to paint or varnish.
- Adds flexibility and prevents rust.









#### OWATROL®-C.I.P.\*









- Penetrates and stabilising rust.
- Apply directly to rust. Ideal for slipways, keels, ...









\* Hazardous - Follow the safety instructions. (1) Test OCDE 301 F.



#### PID