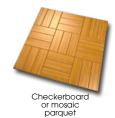

e national standards and regulations. 51.2.

#### **3** Floating installation:

This is by far the most common method, in new build and renovation because it's simple and fast. The floor is not fixed to the substrate but it's stable thanks to its mass. The planks are not fixed, but simply assembled with a click. The substrate can be an old wooden floor, screed or PVC flooring. An insulating underlay is used to improve the sound and acoustic characteristics.

#### **Summary of installation methods:**

| Type of installation | Nailed | Glued | Floating |
|----------------------|--------|-------|----------|
| Solid parquet        | Yes    | Yes   | No*      |
| Multilayered parquet | No     | Yes   | Yes      |

# **Main patterns**



Inlaid



Hungarian point parquet



Herringbone parquet











#### Which species for which use?

The choice of the wood species depends on the use and durability of the floor before deciding on the aesthetics. Parquet professionals have classified the wood species according to their durability (4 classes, from A for softer woods to D for very hard woods), and the usage of the floor in the following 3 families:

- 1 **Domestic**, from 21 (moderate use) to 23 (heavy use)
- 2 Commercial, from 31 (moderate use) to 34 (very heavy use)
- 3 Light industrial, from 41 (moderate use) to 43 (heavy use)

The thickness of the top layer must also be taken into account and the minimum thickness must range from 2.5 to 7 mm and more, depending on the type of use.

Considering these criteria, it is possible to classify the wood species on the basis that heav