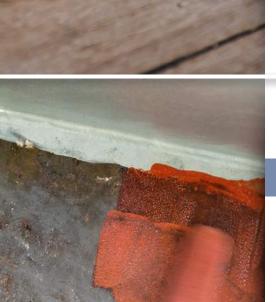

ardous - Follow the safety instructions. (1) Test OCDE 301 F.

#### **OWATROL®-ATG\***

**ANTISLIP PROTECTION** 







- Steps, walkways, landing stages, decks, etc.
- Anti-slip with reinforced UV protection.







#### **TEAK PROTECT\***

WATER-BASED SATURATOR











• Decks, furniture, sun loungers, ...











STRIPS PAINT, ANTIFOULING AND VARNISH Solvent free













- Easy removal, simply rinse with water.
- Use on wood\*\*, metal\*\* and Gelcoat.
- Solvent free Non-flammable No toxic fumes Easily removed with water.



#### 34

#### **MARINE OIL**\*

#### **COLOURLESS MULTI-PURPOSE RUST INHIBITOR**









- Deep penetrating, stopping and stabilising rust.
- Prevents reappearance of rust.
- Can be added to paint or varnish.
- Adds flexibility and prevents rust.









#### OWATROL®-C.I.P.\*









- Penetrates and stabilising rust.
- Apply directly to rust. Ideal for slipways, keels, ...









\* Hazardous - Follow the safety instructions. (1) Test OCDE 301 F.



#### PID 60 MARINE\*

#### **CORROSION INHIBITING PRIMER DRY IN 60 MINUTES**







1L - 2L5

- Can be coated with 1 or 2 pack finishes PU and/or epoxy.
- Apply to surfaces above or below the waterline, new or partly rusted surfaces.







#### **OWALAK MARINE\***

HIGH GLOSS ENAMEL.
HIGH PERFORMANCE SILICONE ALKYD







1L - 2,5L

- 2,5L

- $\bullet$  High gloss and "Long-lasting" protective film.
- Steel, aluminium, polyester, wood, etc.
- Above the water line.
- Easy to apply.





#### **OWATROL®-GLV\***

CORROSION INHIBITING
TREATMENT GALVANISED EFFECT











- Direct on rust.