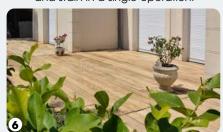

dry out in high temperatures.
- Re-activated by wetting.

Removes up to 8 coats in 1 application



#### PRO TIPS

#### Can be combined for multi-purpose uses

#### PRACTICAL WORK SITE EXAMPLE:

- On this deck made of exotic wood, as a first step the wood has been impregnated with a red treatment (stain deeply set into the wood).
- Two years later, two coats of linseed oil were applied which has darkened due to U.V.

Goal: Remove darkened oil + old treatment + the impregnated stain in a single operation.

OUR SOLUTION : DILUNETT®\* + NET-TROL®\*







Initial situation: Darkened linseed oil + peeling red treatment + impregnated stain.



wood. Removal of the oil, treatment and stain in a single operation.



Rinse thoroughly with water.



Apply NET-TROL®\* onto wet wood to neutralise.



The original appearance of the wood is restored.



#### **AQUANETT®**\*

#### **OIL REMOVER / CLEANER FOR ALL WOODS\*\*** Cladding, decking, Garden furniture...











1L - 2L5 - 10L



#### WHY DOES WOOD PROTECTED WITH OIL DARKEN?

Wood undergoes 2 types of greying: chemical, with the oils cooking + damage to the lignin. Deep cleaning is essential. The solution:



On dry wood, apply AQUANETT®



Let it work for 5 minutes, then rinse thoroughly with water



immediately after, apply NET-TROL®



- Removes oil from wood: All wood can darken because of unsuitable protection (linseed oil, teak oil etc) due to the effects of water/UV cycles. It is the "encrusted dirt".
- Deep removal of darkened oils and stains. Makes them water soluble.
- Gel consistency. Does not drip or run.
- On wo