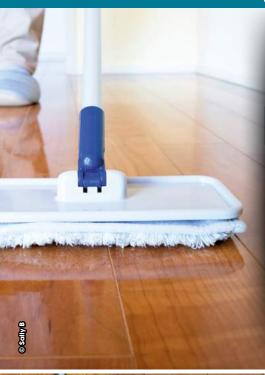

ic varnish with hardener.
- Excellent resistance to both mechanical and chemical abrasion, including ammonia based products.
- Long lasting protection to all wooden flooring.
- Maintains the woods natural colour. Non-yellowing and resistant to light.
- Easy to use. Quick drying.
- May be applied over previously solvent or waterborne varnished surfaces.
- All wooden floors, new and old including parquet flooring, veneered (engineered) flooring and staircases.





MATT



#### **XYLIN**\*

#### INTERIOR WATERBORNE CLEAR WOOD FINISH

Vertical and horizontal surfaces









- Clear. Quick drying. Odourless.
- Natural rich matt finish.
- Non film-forming Easy application.
- Excellent penetration. Nourishes the wood.
- Enhanced water resistance Protects against staining.
- New and old wood.



#### **SOAPCLEAN**\*

**GENTLE, NATURAL SOAP CLEANER FOR FLOORS** All types of wood





- Ideal for everyday cleaning.
- Concentrated formula Highly economical.
- Cleans without damaging the finish.
- Traditional lacquered and pre-finished wooden floors, laminated, veneered, melamine and vinyl flooring.
- For exterior application, please refer to page 15.



#### **SPACENETT®**\* **POWERFULL PROFESSIONAL CLEANER** All types of wood





- Restores the finish of varnished and oiled wooden floors.
- Economical to use: 1 litre = about 20 m<sup>2</sup>

± 20 m<sup>2</sup>/l

NB: Can also be used on a floor finished with OLÉOFLOOR®.



#### **POLISHFLOOR®**\*

POLISH FOR FINISHED WOODEN FLOORS Ideal for satin and gloss varnished wooden floors



- ± 40 m<sup>2</sup>/l
- Leaves a protective f