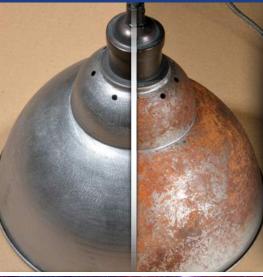

brass, etc.) as well as chrome and anodic metals (aluminium on bay windows, verandas, etc.). Revitalises marble, tiling, floor tiles, etc.















#### Eliminate rust spots on stainless steel, aluminium oxide on aluminium





- 1 Put POLYTROL®\* on 000 steel wool.
- 2 Scrub to eliminate spots. Finish operation with a clean cloth.
- Apply POLYTROL®\* again on to the restored finish in order to make the substrate shine.



#### **Chemical solutions**

Chemically remove all rust spots and streaks on gelcoats, paint, stainless steel, etc.

- Rust streaks: NET-TROL®\* or OWAPHOS\*.
- Spots, traces of rust: OWAPHOS\*.





# Owatrol Spirit - A collection of vintage rust and crackle effects



zzardous - Follow the safety instructions.

Find our products and videos at owatrol-spirit.com



# **RUST SPIRIT**\*

**RUST ENHANCER FOR DECORATIVE EFFECT** 

Interior and exterior







Spray 500ml - 5L



- Powerful rust activator to create decorative effects on ferrous substrates.
- Creates realistic decorative designs on ferrous objects and materials.
- Easy application with a sprayer or simple tool.









# FLOETROL®\* / EASY FLOW POURING

(branded Easy Flow outside Europe)
ADDITIVE - IDEAL FOR ACRYLIC POURING

Create special effects - Ideal for all surfaces

+ 30°C + 5°C 500ml



- Additive especially suited for ACRYLIC POURING effects.
- Formulated to be used with tinted acrylic paints, FLOETROL® / EASY FLOW POURING
  makes it easy to achieve multicoloured cells.
- Allows you to create art with a smooth satin/matt finish, creating the illusion of depth.



# FLOOR VERNIS