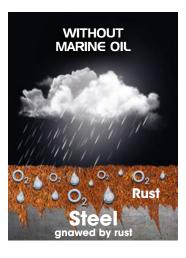

\* Hazardous - Follow the safety instructions. (1) Test OCDE 301 F.

#### **OWATROL®-ATG\***

**ANTISLIP PROTECTION** 







- Steps, walkways, landing stages, decks, etc.
- Anti-slip with reinforced UV protection.







#### **TEAK PROTECT\***

WATER-BASED SATURATOR











• Decks, furniture, sun loungers, ...











STRIPS PAINT, ANTIFOULING AND VARNISH Solvent free













- Easy removal, simply rinse with water.
- Use on wood\*\*, metal\*\* and Gelcoat.
- Solvent free Non-flammable No toxic fumes Easily removed with water.



#### 34

#### **MARINE OIL**\*

#### **COLOURLESS MULTI-PURPOSE RUST INHIBITOR**









- Deep penetrating, stopping and stabilising rust.
- Prevents reappearance of rust.
- Can be added to paint or varnish.
- Adds flexibility and prevents rust.









#### OWATROL®-C.I.P.\*









- Penetrates and stabilising rust.
- Apply directly to rust. Ideal for slipways, keels, ...









\* Hazardous - Follow the safety instructions. (1) Test OCDE 301 F.



#### PID 60 MARINE\*

#### **CORROSION INHIBITING PRIMER DRY IN 60 MINUTES**







1L - 2L5

- Can be coated with 1 or 2 pack finishes PU and/or epoxy.
- Apply to surfaces above or below the waterline, new or partly rusted surfaces.







#### **OWALAK MARINE\***

HIGH GLOSS ENAMEL.
HIGH PERFORMANCE SILICONE ALKYD







1L - 2,5L

- 2,5L

- $\bullet$  High gloss and "Long-lasting" protective film.
- Steel, aluminium, polyester, wood, etc.
- Above the water line.
- Easy to apply.





#### **OWATROL®-GLV\***

CORROSION INHIBITING
TREATMENT GALVANISED EFFECT











- Direct on