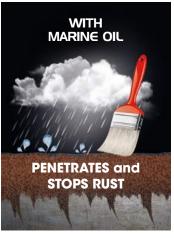

Hazardous - Follow the safety instructions. (1) Test OCDE 301 F.

#### **OWATROL®-ATG\***

**ANTISLIP PROTECTION** 







- Steps, walkways, landing stages, decks, etc.
- Anti-slip with reinforced UV protection.







#### **TEAK PROTECT\***

WATER-BASED SATURATOR











• Decks, furniture, sun loungers, ...











STRIPS PAINT, ANTIFOULING AND VARNISH Solvent free













- Easy removal, simply rinse with water.
- Use on wood\*\*, metal\*\* and Gelcoat.
- Solvent free Non-flammable No toxic fumes Easily removed with water.



#### 34

#### **MARINE OIL**\*

#### **COLOURLESS MULTI-PURPOSE RUST INHIBITOR**









- Deep penetrating, stopping and stabilising rust.
- Prevents reappearance of rust.
- Can be added to paint or varnish.
- Adds flexibility and prevents rust.









#### OWATROL®-C.I.P.\*









- Penetrates and stabilising rust.
- Apply directly to rust. Ideal for slipways, keels, ...









\* Hazardous - Follow the safety instructions. (1) Test OCDE 301 F.



#### PID 60 MARINE\*

#### **CORROSION INHIBITING PRIMER DRY IN 60 MINUTES**







1L - 2L5

- Can be coated with 1 or 2 pack finishes PU and/or epoxy.
- Apply to surfaces above or below the waterline, new or partly rusted surfaces.







#### **OWALAK MARINE\***

HIGH GLOSS ENAMEL.
HIGH PERFORMANCE SILICONE ALKYD







1L - 2,5L

- 2,5L

- $\bullet$  High gloss and "Long-lasting" protective film.
- Steel, aluminium, polyester, wood, etc.
- Above the water line.
- Easy to apply.





#### **OWATROL®-GLV\***

CORROSION INHIBITING
TREATMENT GALVANISED EFFECT











- Direct on r