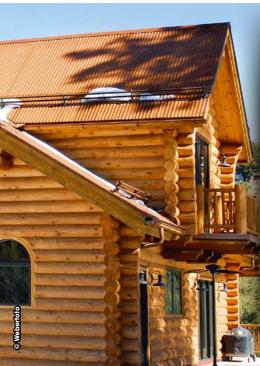

sion and U.V. resistance.

#### The basic rules for preparing wood prior to protection

- Work with dry, clean wood and non-greasy (degrease with SOAPCLEAN or PURATROL\*).
- · Check that the wood is free of mill glaze and open (permeable) with the water drop test which consists of putting a drop of water onto the wood:
  - if it penetrates
- → the wood is porous / free of mill glaze and thus can be protected.
- necessary to:
- if it doesn't penetrate  $\rightarrow$  the wood in that state is not permeable and therefore cannot be protected. So it is

SOLUTION 1: wait between 4 to 12 weeks for the weather to naturally break down the mill glaze

SOLUTION 2: mechanically sand or chemically (AQUANETT®\* or PREPDECK\* + neutralise with NET-TROL®\*) treat the substrate to remove the mill glaze.



#### **TEXTROL®**\*

HIGH QUALITY PENETRATING OIL FOR **SOFTWOODS - DECKING / CLADDING...** 

Cedar, douglas fir, larch, ptw, ...









- Based on natural oils.
- Non film-forming protection, transparent, matt "oiled appearance".
- Maintains the natural appearance of the wood.
- Does not flake or peel. Does not darken due to UV exposure.
- Easy maintenance no sanding or stripping.
- Available in 8 colors that can be intermixed. We recommend to intermix the two available greys for a harmonious grey look:













GOLDEN OAK











LIGHT OAK



#### TEXTROL® HES\* HIGH SOLID CONTENT ONE COAT PENETRATING OIL FOR DECKS CLADDING... Douglas fir, ptw, ...













- Based on natural oils. Superior UV protection = high protection.
- Maintains the natural appearance of the wood.
-