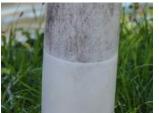

REPAIR • RESTORE

# 36

#### **OWAGRIP**\*

#### NON-SLIP POLYURETHANE MARINE PAINT FOR DECKS











- Excellent resistance to wear.
- Resistant to extreme weather conditions.
- Apply to gelcoat, old paint, steel, aluminium and wood.

















#### MARINE POLYTROL®\*











- Revives the colour and appearance of tarnished hulls.
- $\bullet$  Restores the shine of polished metals and chrome, stainless steel,  $\dots$
- Restores aluminium masts.











# **OWAYELL**\*

**REMOVES YELLOWING/SCALE/RUST** 



- Removes yellowing on gelcoats in minutes.
- Easily loosens scale.
- Removes rust marks on paint, stainless steel, gelcoat, ...
- Restores tarnished and oxidized aluminum.







# BLACKBAT 2 IN 1\*

CLEANS/DEGREASES
FENDERS & RUBBING MARKS





Spray 500ml - 2L5













# OWACLEAN\*

**CLEANS HULLS AND DECKS** 



- Regular maintenance of gelcoats, anti-slip decks, paint, stainless steel, etc.
- Degreases and removes dirt marks in minutes.
- Concentrated formula to be diluted.







# **DIFFERENT METALS**

#### Ferrous metals and ferrous alloys

Iron (pure metal): Excellent mechanical resistance but more sensitive to rust.

Steel: Iron and carbon alloy that rusts when it comes into contact with air and water.

How to strengthen steel against rust?

• Hot-dip galvanisation = galvanised steel

<u>Rule</u>: Hot-dip galvanisation consists of immersing the pieces of steel in a bath of molten zinc to generate a protective coating against the corrosion of the steel. This coating of zinc is metallurgically bonded to the steel below because a metallic diffu