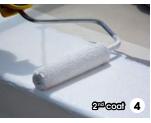

ishes PU and/or epoxy.
- Apply to surfaces above or below the waterline, new or partly rusted surfaces.







#### **OWALAK MARINE\***

HIGH GLOSS ENAMEL.
HIGH PERFORMANCE SILICONE ALKYD







1L - 2,5L

- 2,5L

- $\bullet$  High gloss and "Long-lasting" protective film.
- Steel, aluminium, polyester, wood, etc.
- Above the water line.
- Easy to apply.





#### **OWATROL®-GLV\***

CORROSION INHIBITING
TREATMENT GALVANISED EFFECT











- Direct on rust.
- Treatment and finish.
- High opacity semi-gloss protection.



MARINE RANGE | CLEAN • REPAIR • RESTORE

# 36

#### **OWAGRIP**\*

#### NON-SLIP POLYURETHANE MARINE PAINT FOR DECKS











- Excellent resistance to wear.
- Resistant to extreme weather conditions.
- Apply to gelcoat, old paint, steel, aluminium and wood.

















#### MARINE POLYTROL®\*











- Revives the colour and appearance of tarnished hulls.
- $\bullet$  Restores the shine of polished metals and chrome, stainless steel,  $\dots$
- Restores aluminium masts.











# **OWAYELL**\*

**REMOVES YELLOWING/SCALE/RUST** 



- Removes yellowing on gelcoats in minutes.
- Easily loosens scale.
- Removes rust marks on paint, stainless steel, gelcoat, ...
- Restores tarnished and oxidized aluminum.







# BLACKBAT 2 IN 1\*

CLEANS/DEGREASES
FENDERS & RUBBING MARKS





Spray 500ml - 2L5













# OWACLEAN\*

**CLEANS HULLS AND DECKS** 



- Regular maintenance of gelcoats, anti-slip decks, paint, stainless steel, etc.
- Degreases and removes dirt marks in minutes.
- Concentrated formula to be diluted.







# **DIFFERENT METALS**