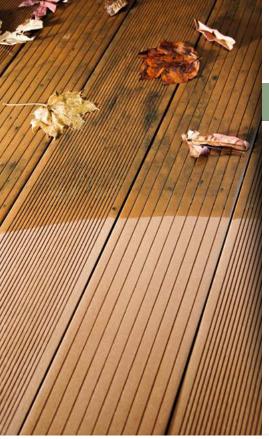

ls made up of a combination of wood fibres and plastic resins. They are used, in addition to other purposes, for making doors and windows as well as decks and docks. Known for being resistant to weathering, and the sun because of the stain it contains, it has various numerous other properties. The wood fibres and resins vary according to the manufacturing process. As with all substrates used on the ground, it dirties over time, gets marked and impregnated with oil, not to mention the accumulation of organic matter and/or mildew that needs to be removed. So, it's colour is going to change over time.

Regular and periodic cleaning is necessary to preserve its appearance and to be able to make the most of the structure. If needed, it is possible to restore the colour and give it a facelift.



# COMPO-CLEAN\* CLEANER DEGREASER FOR COMPOSITE WOOD Removes grease, stains... Easy to use









1L - 2L5 - 15L



- Removes all types of dirt (stains, grease, pollution...).
- Fast acting 5 min. Rinse with water.
- Gel formula does not run.
- Does not attack plastics, swimming pool liners, plants, etc.
- Ideal for grooved decking, garden furniture, etc.



#### **COMPOXELL**\*

WATER-BASED FINISH FOR DECORATING AND RESTORING COMPOSITE WOOD Waterproofing protection











- Semi-transparent tinted coating.
- Stain resistant barrier (oil, grease, food, etc.).
- Waterproofs the surface.
- Easily applied.
- Quick drying/ low odour.
- can be applied on new composite board.
- Exterior: all composite woods (decking, cladding, garden furniture....).
- Ideal for grooved composite decking.