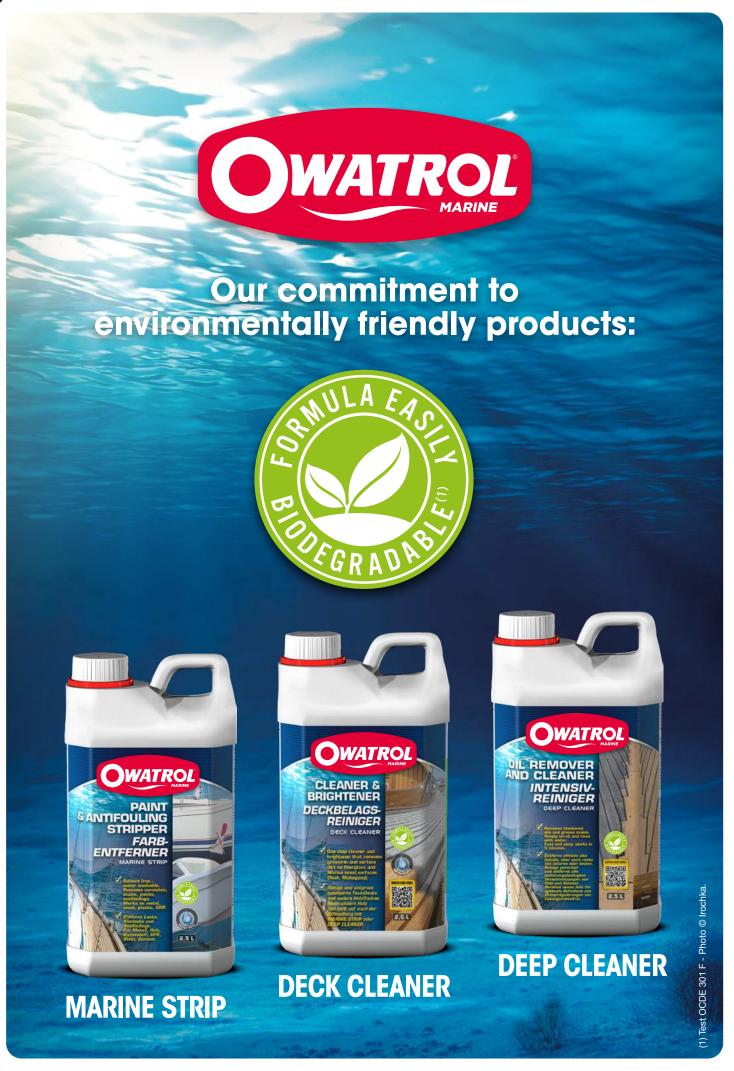

red, melamine and vinyl flooring.
- For exterior application, please refer to page 15.



#### **SPACENETT®**\* **POWERFULL PROFESSIONAL CLEANER** All types of wood





- Restores the finish of varnished and oiled wooden floors.
- Economical to use: 1 litre = about 20 m<sup>2</sup>

± 20 m<sup>2</sup>/l

NB: Can also be used on a floor finished with OLÉOFLOOR®.



#### **POLISHFLOOR®**\*

POLISH FOR FINISHED WOODEN FLOORS Ideal for satin and gloss varnished wooden floors



- ± 40 m<sup>2</sup>/l
- Leaves a protective film on the surface to prevent wear of the finish.
- Reinforces the finish and enhances the colour.
- Transparent polish. Odourless. Non-yellowing.
- Compatible with factory and site finished wooden flooring, prefinished and laminate flooring, linoleum and cork flooring.







#### **DEKS OLJE® D.1**\*

#### **CLEAR SATURATING MARINE WOOD OIL**

#### Hardwoods







1L - 2L5 IOL - 2OL



- High resistance to extreme conditions. Long lasting protection.
- Maintains the natural appearance of the wood.
- Transparent matt protection, "oiled appearance" (for a gloss finish topcoat with DEKS OLJE® D.2).
- Non-film forming No peeling, No flaking. Easy maintenance No stripping or sanding.
- Exterior and interior Decks, Hulls, Trim, Wheelhouse, Furniture...
- Horizontal and vertical surfaces.
- All wood types Teak, Mahogany, Cedar, Iroko, Oak, Larch...
- Excellent primer for traditional coatings both above and below the waterline.









#### DEKS OLJE® D.2\*

#### HIGH GLOSS MARINE VARNISH FOR HARDWOOD

#### Mirror effect







L - 2L5 - 10L - 20L

- High gloss