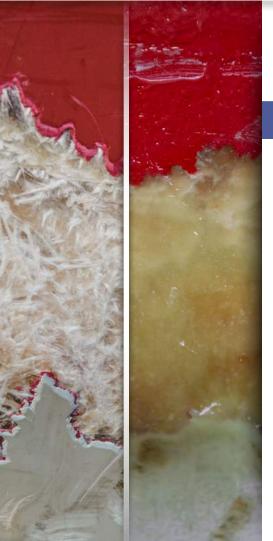

of the surface.
- High resistance to extreme conditions, saltwater, fog, rain ...
- Matt, Satin or Gloss Finish.







Hazardous - Follow the safety instructions.



# **COSMOFER®**\*

#### **UNIVERSAL WHITE POLYESTER FILLER**

Wood, metals, pvc, stone...

#### 250 g - 1 kg

- Fills, plugs, joins, seals, insulates, glues, fixes all surfaces.
- Two pack filler. Excellent adhesion metal, aluminium, wood, stone, polyester...
- Easy to use. Easy to sand Will not clog the abrasive paper.
- Curing time can be adjusted according to need.
- Once hardened, can be mechanically machined, drilled, tapped, filed, ground, sawn, screwed, etc.
- Finish with any type of paint (single or two pack).
- Good resistance to heat (+ 120°C), vibrations and chemicals.
- Highly flexible, will not shrink or crack.



# CHOUKROUT®\* POLYESTER FILLER REINFORCED With fibreglass

#### 300 g - 600 g

- $\bullet$  Two pack filler. Fills, plugs, seals, insulates, glues, fixes, etc.
- Excellent adhesion to a majority of surfaces: metal, aluminium, wood, stone, polyester, etc.
- Easy to use Easy to sand.
- Once hardened, can be mechanically machined, drilled, tapped, filed, ground, sawn, screwed, etc.
- Finish with any type of paint (single or two pack).
- Good resistance to heat (+ 120°C), vibrations and chemicals.
- Highly flexible, will not shrink or crack. Does not clog abrasive paper.



# ATM 007\*/\*\* MOSS CLEANER Preventive and curative







1L - 5L

- Ready to use. Does not require rinsing.
- Professional formula.
- Facades, roofs, paving, terraces, etc.
- Kills mould mosses, lichens, algae, etc.