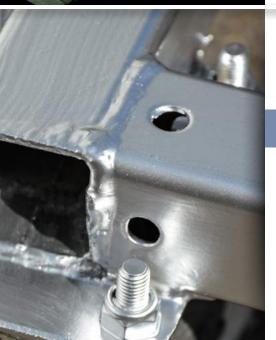

reappearance of rust.
- Can be added to paint or varnish.
- Adds flexibility and prevents rust.









#### OWATROL®-C.I.P.\*









- Penetrates and stabilising rust.
- Apply directly to rust. Ideal for slipways, keels, ...









\* Hazardous - Follow the safety instructions. (1) Test OCDE 301 F.



#### PID 60 MARINE\*

#### **CORROSION INHIBITING PRIMER DRY IN 60 MINUTES**







1L - 2L5

- Can be coated with 1 or 2 pack finishes PU and/or epoxy.
- Apply to surfaces above or below the waterline, new or partly rusted surfaces.







#### **OWALAK MARINE\***

HIGH GLOSS ENAMEL.
HIGH PERFORMANCE SILICONE ALKYD







1L - 2,5L

- 2,5L

- $\bullet$  High gloss and "Long-lasting" protective film.
- Steel, aluminium, polyester, wood, etc.
- Above the water line.
- Easy to apply.





#### **OWATROL®-GLV\***

CORROSION INHIBITING
TREATMENT GALVANISED EFFECT











- Direct on rust.
- Treatment and finish.
- High opacity semi-gloss protection.



MARINE RANGE | CLEAN • REPAIR • RESTORE

# 36

#### **OWAGRIP**\*

#### NON-SLIP POLYURETHANE MARINE PAINT FOR DECKS











- Excellent resistance to wear.
- Resistant to extreme weather conditions.
- Apply to gelcoat, old paint, steel, aluminium and wood.

















#### MARINE POLYTROL®\*











- Revives the colour and appearance of tarnished hulls.
- $\bullet$  Restores the shine of polished metals and chrome, stainless steel,  $\dots$
- Restores aluminium masts.











# **OWAYELL**\*

**REMOVES YELLOWING/SCALE/RUST** 



- Removes yellowing on gelcoats in minutes.
- Easily loosens scale.
- Removes r