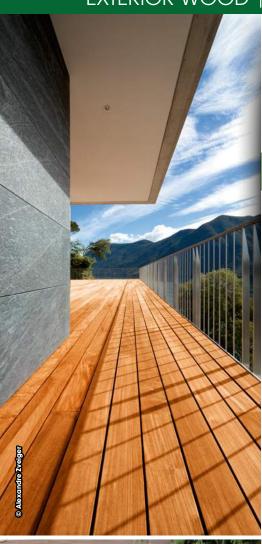

lasting: up to five years (1) horizontally and 15 years vertically.
- Easy to apply without multiple coats. Perfect wood penetration.
- Easy maintenance and restoration: no sanding since there is no flaking or peeling. Clean with SOAPCLEAN and apply 1 or 2 coats.
- Exists in several colours of stain which can be mixed together:











#### How to restore the light colour of a dark finish without sanding or stripping

#### ON A DARK FINISH IN GOOD CONDITION (THAT IS NOT PEELING OR WITH VERY LITTLE PEELING):

- Clean with diluted SOAPCLEAN. Rinse and let dry.
- Apply a coat of Solid Colour Stain\* Chamois (seals the substrate and used as a light coloured primer prior to applying a light coloured finish).
- 3 Let fully dry (24 hours minimum).
- 4 Apply the new finish in a lighter tone.



#### **AQUADECKS®\***

#### WATER-BASED SATURATING MATT FINISH FOR ALL WOODS - DECKING / CLADDING

Direct on new properly prepared wood Reinforced uv protection









1L - 5L - 20L



- Transparent finish direct on new prepared wood.
- Maintains natural appearance of the wood.
- Fast drying.
- Non film-forming does not flake or peel.
- Quick and easy maintenance no sanding or stripping.
- All woods: soft, hard, THT, etc.
- Available in 7 colours that can be inter-mixed:













#### D.1 PRO\*

#### **SATURATING OIL FOR HARDWOODS**

Decking, docks, garden furniture... Reinforced uv protection







1L - 5L - 20L



- Transparent protection, "oiled appearance", clear or tinted.
- Maintains the natural appearance of the wood. Does not darken through exposure to UV.
- Non-film formi