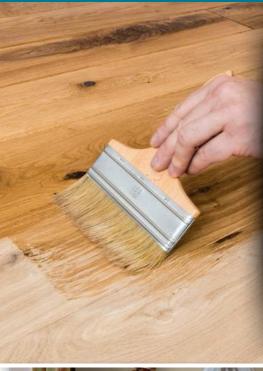

or to flex and move.
- Easy to use Easy to sand.
- Odourless. Neutral PH Unaffected by tannin bleed.



#### PRIMAFLOOR®\*

#### **2 IN 1: WATERBORNE PRIMER AND STAIN**

Compatible with all wood. Odourless









Clear: 1L - 2L5 - 10L Other colors: 1L

- Primes and stabilises the wood Evens out the woods porosity.
- Strengthens adhesion of the finish, ensuring optimum performance.
- Prevents bonding of sides and joints by the finish Allows floor boards to expand and contract.
- Ready to use. Lightfast Colours do not fade. Non yellowing.
- Prevents tannin bleed and staining of the finish from woods rich in tannins and natural oils.
- Bare wooden flooring, parquet and veneered (engineered) flooring.
- Available in 5 tones. Colours can be inter-mixed to achieve the desired look.













#### **OLÉOFLOOR® CLASSIC®**

SATIN-MATT WATERBORNE WOOD OIL FOR FLOORS

High resistance to normal or heavy traffic











- Waterborne oil, enriched with vegetable oil and combined with polyurethane resins
- Excellent resistance to wet or dry abrasion Does not require frequent maintenance.
- Water repellent Resists standing water and chemicals (including ammonia based products).
- Easy to apply. Odourless. Quick drying. Jobs can be finished in one day.
- Excellent penetration. Nourishes the wood. Does not require buffing.
- Wooden floors, new and old including parquet flooring, veneered (engineered) flooring and staircases; hallways bathrooms and kitchens.

#### **AVAILABLE IN:**



Clear wet look finish.

Gives warmth and depth to the wood.



### OLÉOFLOOR® NATURAL\* MATT WATERBOR