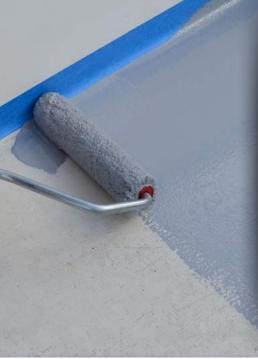

tion.







#### **TEAK PROTECT\***

WATER-BASED SATURATOR











• Decks, furniture, sun loungers, ...











STRIPS PAINT, ANTIFOULING AND VARNISH Solvent free













- Easy removal, simply rinse with water.
- Use on wood\*\*, metal\*\* and Gelcoat.
- Solvent free Non-flammable No toxic fumes Easily removed with water.



#### 34

#### **MARINE OIL**\*

#### **COLOURLESS MULTI-PURPOSE RUST INHIBITOR**









- Deep penetrating, stopping and stabilising rust.
- Prevents reappearance of rust.
- Can be added to paint or varnish.
- Adds flexibility and prevents rust.









#### OWATROL®-C.I.P.\*









- Penetrates and stabilising rust.
- Apply directly to rust. Ideal for slipways, keels, ...









\* Hazardous - Follow the safety instructions. (1) Test OCDE 301 F.



#### PID 60 MARINE\*

#### **CORROSION INHIBITING PRIMER DRY IN 60 MINUTES**







1L - 2L5

- Can be coated with 1 or 2 pack finishes PU and/or epoxy.
- Apply to surfaces above or below the waterline, new or partly rusted surfaces.







#### **OWALAK MARINE\***

HIGH GLOSS ENAMEL.
HIGH PERFORMANCE SILICONE ALKYD







1L - 2,5L

- 2,5L

- $\bullet$  High gloss and "Long-lasting" protective film.
- Steel, aluminium, polyester, wood, etc.
- Above the water line.
- Easy to apply.





#### **OWATROL®-GLV\***

CORROSION INHIBITING
TREATMENT GALVANISED EFFECT











- Direct on rust.
- Treatment and finish.
- High opacity semi-gloss protection.



MARINE RANGE | CLEAN • REPAIR • RESTORE

# 36

#### **OWAGRIP**\*

#### NON-SLIP POLYURETHANE MARINE PAINT FOR DECKS











- Excellen