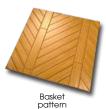

onal standards and regulations. 51.2.

#### **3** Floating installation:

This is by far the most common method, in new build and renovation because it's simple and fast. The floor is not fixed to the substrate but it's stable thanks to its mass. The planks are not fixed, but simply assembled with a click. The substrate can be an old wooden floor, screed or PVC flooring. An insulating underlay is used to improve the sound and acoustic characteristics.

#### **Summary of installation methods:**

| Type of installation | Nailed | Glued | Floating |
|----------------------|--------|-------|----------|
| Solid parquet        | Yes    | Yes   | No*      |
| Multilayered parquet | No     | Yes   | Yes      |

# **Main patterns**



Inlaid



Hungarian point parquet



Herringbone parquet











#### Which species for which use?

The choice of the wood species depends on the use and durability of the floor before deciding on the aesthetics. Parquet professionals have classified the wood species according to their durability (4 classes, from A for softer woods to D for very hard woods), and the usage of the floor in the following 3 families:

- 1 **Domestic**, from 21 (moderate use) to 23 (heavy use)
- 2 Commercial, from 31 (moderate use) to 34 (very heavy use)
- 3 Light industrial, from 41 (moderate use) to 43 (heavy use)

The thickness of the top layer must also be taken into account and the minimum thickness must range from 2.5 to 7 mm and more, depending on the type of use.

Considering these criteria, it is possible to classify the wood species on the basis that heavier us