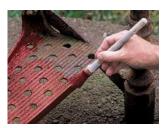

directly to the stabilised rust, without any prior sanding.
- Multi-purpose:
  - 1. Impregnates and penetrates down to the unaffected metal. Fills in small holes.
  - 2. Isolates: Dramatically stops rust and stabilises the substrate for a subsequent finish.
  - 3. Strengthened protection: active pigments + solid flexible coating to avoid the risk of cracking.
  - **4.** Adheres and clings to all metal substrates.
- Perfect for difficult atmospheric conditions (corrosive gases, coastal environment, etc.).
- Can be applied on lightly or heavily oxidised, semi-immersed or immersed substrates (application of a suitable finish required).
- If it is a two pack finish, let OWATROL C.I.P\* dry for at least 6 days (temperature 20°C and 50% RH) before coating.
- Temperature resistant up to 175°C.









# PRIMER AP.60\*

#### **ANTI-CORROSIVE MATT PAINT**

Primer and finish







0L75 - 2L5 - 20L

- $\bullet$  Primer and topcoat Stops and stabilises rust.
- All surfaces Direct to rust, slightly oxidised metals, PVC, wood, etc.
- $\bullet$  Flexible film Will not peel or flake. Anti-UV protection.
- Temperature resistant up to + 175°C.
- Can be overcoated with any single pack oil/alkyd based paint (glycerophtalic, alkyd-urethanes...).









Hazardous - Follow the safety instructions.



# **RUSTOL DECO**\*

#### **DECORATIVE GLOSS PAINT**

Primer and finish









0L75 - 2L5 - 20L\*

- Rust inhibiting undercoat and topcoat for all surfaces.
- Possesses the properties of OWATROL® OIL: Apply direct to rusted surfaces.
- Flexible Will not peel or flake Resistant up to + 175°C.
-