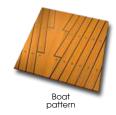

al standards and regulations. 51.2.

#### **3** Floating installation:

This is by far the most common method, in new build and renovation because it's simple and fast. The floor is not fixed to the substrate but it's stable thanks to its mass. The planks are not fixed, but simply assembled with a click. The substrate can be an old wooden floor, screed or PVC flooring. An insulating underlay is used to improve the sound and acoustic characteristics.

#### **Summary of installation methods:**

| Type of installation | Nailed | Glued | Floating |
|----------------------|--------|-------|----------|
| Solid parquet        | Yes    | Yes   | No*      |
| Multilayered parquet | No     | Yes   | Yes      |

# **Main patterns**



Inlaid



Hungarian point parquet



Herringbone parquet











#### Which species for which use?

The choice of the wood species depends on the use and durability of the floor before deciding on the aesthetics. Parquet professionals have classified the wood species according to their durability (4 classes, from A for softer woods to D for very hard woods), and the usage of the floor in the following 3 families:

- 1 **Domestic**, from 21 (moderate use) to 23 (heavy use)
- 2 Commercial, from 31 (moderate use) to 34 (very heavy use)
- 3 Light industrial, from 41 (moderate use) to 43 (heavy use)

The thickness of the top layer must also be taken into account and the minimum thickness must range from 2.5 to 7 mm and more, depending on the type of use.

Considering these criteria, it is possible to classify the wood species on the basis that heavier usag